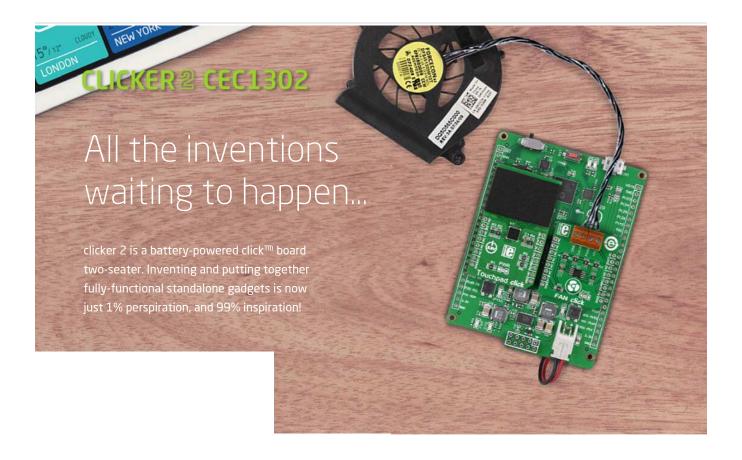

### Security ensured

This clicker 2 is powered by CEC1302, a 32-bit ARM®-Cortex® MCU from Microchip that integrates a cryptographic engine that provides high level security features.

- Authentication with public key algorithms (RSA-2048)
- Integrity with Secure Hash Algorithms (SHA-1, SHA-256)
- Privacy with symmetric encryption (AES)
- Entropy with true Random Number Generator

CEC1302 has 128 KB SRAM, 32 KB boot ROM, and runs at 48MHz.

# Powering Your Inventions

Focus on your main idea because clicker 2 will take care of the details for you: your prototype already has a power management system in place. The onboard LTC®3586-1 IC will provide 3.3V or 5V to the clicks. It turns the USB port into a battery charger. For convenience, clicker 2 for CEC1302 features a reset button and an ON/OFF switch (you can also connect an external ON/OFF switch).