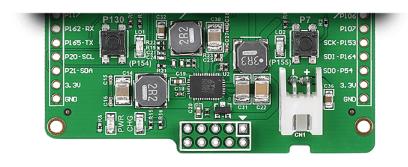

# Powering Your Inventions

Focus on your main idea because clicker 2 will take care of the details for you: your prototype already has a power management system in place. The onboard LTC®3586-1 IC will provide 3.3V or 5V to the clicks. It turns the USB port into a battery charger. For convenience, clicker 2 for CEC1302 features a reset button and an ON/OFF switch (you can also connect an external ON/OFF switch).

### Tech specs

Pushbuttons, signal LEDs, jumpers, pads for connecting an external ON/OFF switch, here are all the bits and details at your disposal: