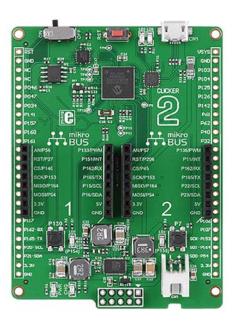

### Thousands of possibilities

With two mikroBUS<sup>TM</sup> sockets on clicker 2, you can take advantage of the huge potential of click<sup>TM</sup> boards, the constantly expanding range of over 196 add-on boards. Blend different functionalities together and come up with new and original inventions. That's just two clicks and your project is half-way done. Go ahead and play with a few ideas right away:

### Security ensured

This clicker 2 is powered by CEC1302, a 32-bit ARM®-Cortex® MCU from Microchip that integrates a cryptographic engine that provides high level security features.

- Authentication with public key algorithms (RSA-2048)
- Integrity with Secure Hash Algorithms (SHA-1, SHA-256)
- Privacy with symmetric encryption (AES)
- Entropy with true Random Number Generator

# Powering Your Inventions

Focus on your main idea because clicker 2 will take care of the details for you: your prototype already has a power management system in place. The onboard LTC®3586-1 IC will provide 3.3V or 5V to the clicks. It turns the USB port into a battery charger. For convenience, clicker 2 for CEC1302 features a reset button and an ON/OFF switch (you can also connect an external ON/OFF switch).

## Hardware Debugging

Efficiently erradicate any bugs and iron out your code until it's wrinkle free and your clicker 2 device works perfectly—use mikroProg<sup>TIM</sup> for CEC1302. It's a fast hardware debugger and programmer that exploits the MCU's integrated encryption module, enabling secure firmware updating.

### Tech specs

Pushbuttons, signal LEDs, jumpers, pads for connecting an external ON/OFF switch, here are all the bits and details at your disposal: