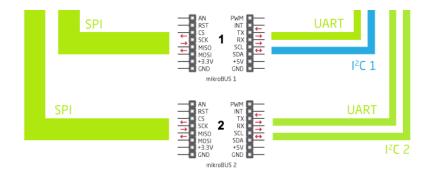

### Thousands of possibilities

With two mikroBUS<sup>TM</sup> sockets on clicker 2, you can take advantage of the huge potential of click<sup>TM</sup> boards, the constantly expanding range of over 196 add-on boards. Blend different functionalities together and come up with new and original inventions. That's just two clicks and your project is half-way done. Go ahead and play with a few ideas right away: