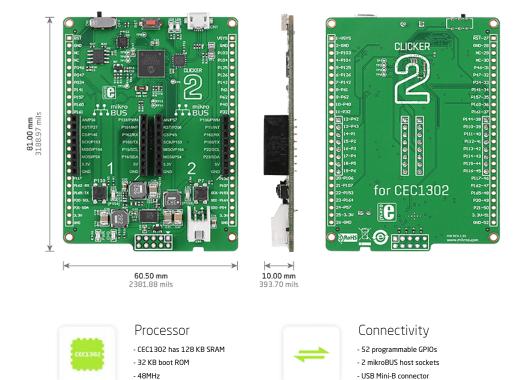

### Security ensured

This clicker 2 is powered by CEC1302, a 32-bit ARM®-Cortex® MCU from Microchip that integrates a cryptographic engine that provides high level security features.

- Authentication with public key algorithms (RSA-2048)
- Integrity with Secure Hash Algorithms (SHA-1, SHA-256)
- Privacy with symmetric encryption (AES)
- Entropy with true Random Number Generator

CEC1302 has 128 KB SRAM, 32 KB boot ROM, and runs at 48MHz.

### Tech specs

Pushbuttons, signal LEDs, jumpers, pads for connecting an external ON/OFF switch, here are all the bits and details at your disposal: