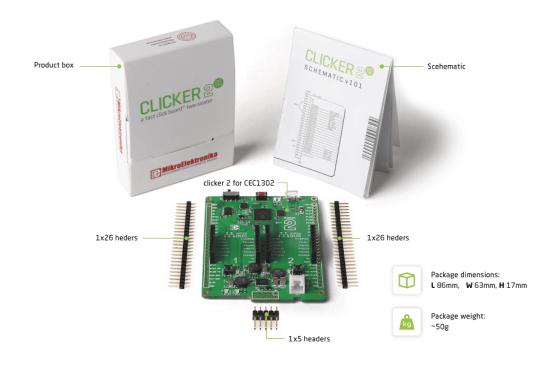

d your device any way you want.



MIKROE-1154 mikroBUS shield



MIKROE-938 Connect shield



MIKROE-767 PHOTO shield



MIKROE-712 Battery Boost shield

## Hardware Debugging

Efficiently erradicate any bugs and iron out your code until it's wrinkle free and your clicker 2 device works perfectly—use mikroProg<sup>TIM</sup> for CEC1302. It's a fast hardware debugger and programmer that exploits the MCU's integrated encryption module, enabling secure firmware updating.



### Tech specs

Pushbuttons, signal LEDs, jumpers, pads for connecting an external ON/OFF switch, here are all the bits and details at your disposal:



#### Documentation and software



Download Shematic [6.43MB]



Download UART Bootloader [1.05MB]



Download mikroProg Suite for ARM [2.3MB]

# What's in the package?



#### Order Now

MIKROE-1969

clicker 2 for CEC1302