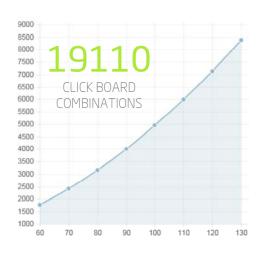

### Thousands of possibilities

With two mikroBUS<sup>TM</sup> sockets on clicker 2, you can take advantage of the huge potential of click<sup>TM</sup> boards, the constantly expanding range of over 196 add-on boards. Blend different functionalities together and come up with new and original inventions. That's just two clicks and your project is half-way done. Go ahead and play with a few ideas right away: