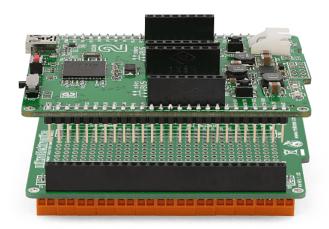

## Expanding Your Ideas

No idea is too big for clicker 2. Let your train of thought lead you anywhere. Consider all options, explore all directions. More click boards? Additional electronics? Done and done. clicker 2 has the same pocket-size form factor and the same pair of 1x26 connection pads as mikromedia boards. This makes it compatible with mikromedia shields letting you expand your device any way you want.