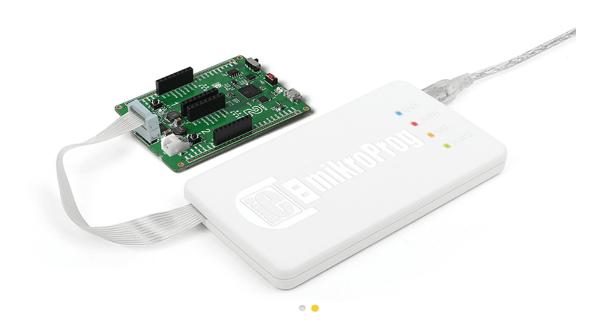

## Hardware Debugging

Efficiently erradicate any bugs and iron out your code until it's wrinkle free and your clicker 2 device works perfectly—use mikroProg<sup>TIM</sup> for CEC1302. It's a fast hardware debugger and programmer that exploits the MCU's integrated encryption module, enabling secure firmware updating.