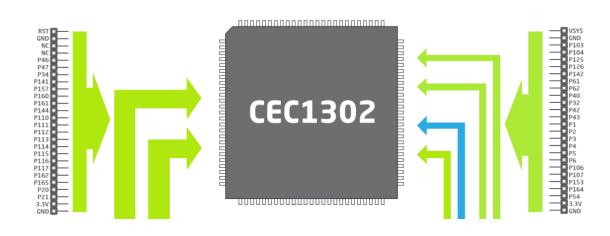

### Security ensured

This clicker 2 is powered by CEC1302, a 32-bit ARM®-Cortex® MCU from Microchip that integrates a cryptographic engine that provides high level security features.

- Authentication with public key algorithms (RSA-2048)
- Integrity with Secure Hash Algorithms (SHA-1, SHA-256)
- Privacy with symmetric encryption (AES)
- Entropy with true Random Number Generator

CEC1302 has 128 KB SRAM, 32 KB boot ROM, and runs at 48MHz.