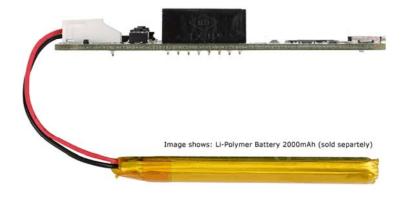

# Powering Your Inventions

Focus on your main idea because clicker 2 will take care of the details for you: your prototype already has a power management system in place. The onboard LTC®3586-1 IC will provide 3.3V or 5V to the clicks. It turns the USB port into a battery charger. For convenience, clicker 2 for CEC1302 features a reset button and an ON/OFF switch (you can also connect an external ON/OFF switch).