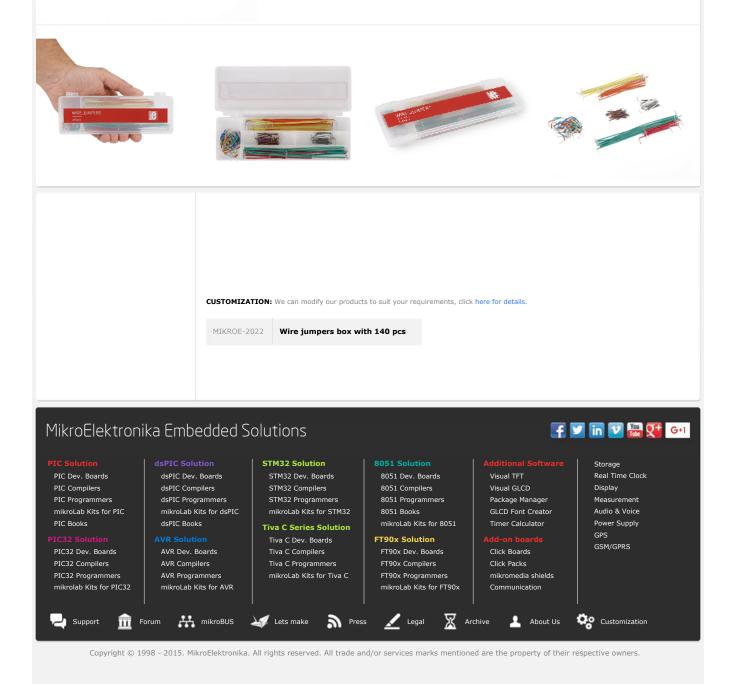

## Wire jumpers box with 140 pcs

Instead of keeping your wire jumpers jumbled up like a bowl of spaghetti, consider this pack of 140 wire jumpers in a nifty box for easy storage. 14 different lenghts of 22AWG wire – all cut, stripped and prebent – 10 piece of each of the following length: 2, 5, 7, 10, 12, 15, 17, 20, 22, 25, 50, 75, 100, and 125mm. A bigger box with 350 pieces is also available.