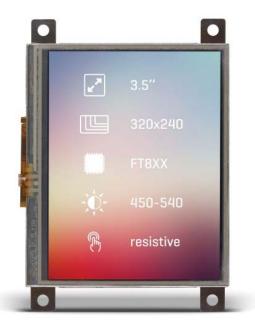

## **Riverdi Display 3.5'' Res**

PID: MIKROE-2162

Weight: 110 g

Condition: New product

A high-quality cost-effective **3.5'' TFT display** with a resistive touch screen and a metal mounting frame for easier integration. Easy to use with MikroElektronika development tools.

The **320x240px** screen is driven by an **FT800** graphic controller which is supported in <u>Visual</u> <u>TFT</u>, the GUI design tool for rapid development of user interfaces.

Resistive touchscreens have a higher resistance to dust and water compared to capacitive screens. They can also be used with a gloved finger. Those two features make them a better option for applications where a more robust user interface is required.

## SPECIFICATION

| Display size       | 3.5"           |
|--------------------|----------------|
| Resolution         | 320x240px      |
| Graphic controller | FT800          |
| Brightness         | 450 cd/m2      |
| Touch Screen       | Resistive      |
| Interface          | I2C or SPI     |
| Integration        | Mounting frame |
| Power Supply       | 3.3V           |