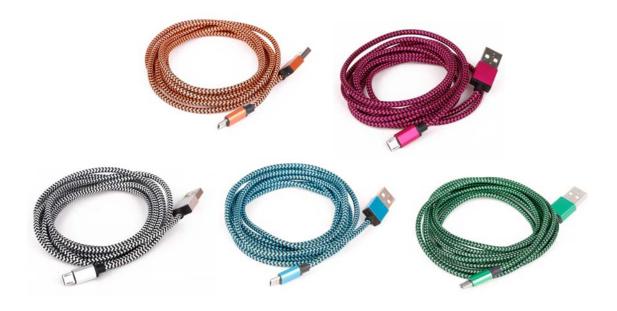

## USB Cable 2m Braided (Type A-Micro B)

Weight: 37 g

USB Cable 2m Braided in Silver, Blue, Brown, Green, Pink colors (Type A-Micro B)