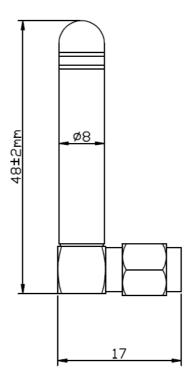

# Size drawing

DOLIN ELECTRONICS LIMITED Sales@dolinele.com

Sales@dolinele.com www.dolinele.com

Msn: dolins ales@hotmail.com

**Skype: dolinsales**

### **Main Technical Specifications**

| Frequency Range            | 868-915MHz     |
|----------------------------|----------------|
| Gain                       | 2dBi           |
| VSWR                       | ≤1.5:1         |
| Input Impedance            | 50ohm          |
| Polarization Type          | Vertical       |
| Radiation                  | OMNI           |
| Max Input power            | 50w            |
| Max diameter               | 9mm            |
| Antenna Length             | 48mm           |
| Connector Type             | SMA/FME etc.   |
| Antenna Color              | Black          |
| <b>Storage Temperature</b> | -30°C to +75°C |