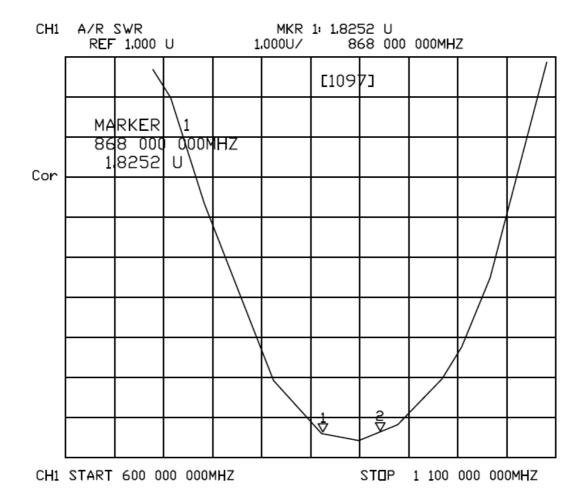

#### **Characteristic curve**

DOLIN ELECTRONICS LIMITED Sales@dolinele.com
www.dolinele.com
Msn: dolinele.com

**Skype: dolinsales** 

### **Main Technical Specifications**

| Frequency Range            | 868-915MHz     |
|----------------------------|----------------|
| Gain                       | 2dBi           |
| VSWR                       | ≤1.5:1         |
| Input Impedance            | 50ohm          |
| Polarization Type          | Vertical       |
| Radiation                  | OMNI           |
| Max Input power            | 50w            |
| Max diameter               | 9mm            |
| Antenna Length             | 48mm           |
| Connector Type             | SMA/FME etc.   |
| Antenna Color              | Black          |
| <b>Storage Temperature</b> | -30°C to +75°C |