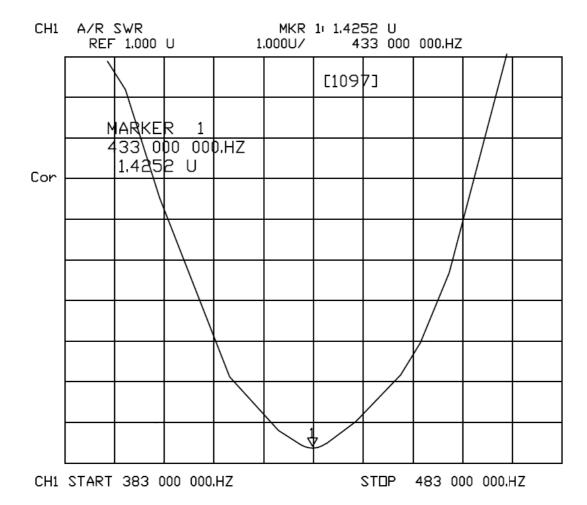

## **Characteristic curve**

DOLIN ELECTRONICS LIMITED
Sales@dolinele.com
www.dolinele.com
Msn: dolinsales@hotmail.com

Skype: dolinsales

## 433MHz Rubber Antenna Specification

**Model: DL433M-R1-02** 

| Frequency Range     | 433+/-5MHz                                            |
|---------------------|-------------------------------------------------------|
| Gain                | 2.5 dBi                                               |
| VSWR                | ≤1.5:1                                                |
| Input Impedance     | 50ohm                                                 |
| Polarization Type   | Vertical                                              |
| Radiation           | Omni                                                  |
| Max Input power     | 50w                                                   |
| Antenna Length      | 48mm                                                  |
| Connector Type      | SMA straight male or RP SMA straight male or FME etc. |
| Antenna House       | Polyurethane                                          |
| Antenna Color       | Black                                                 |
| Antenna weight      | <10g                                                  |
| Storage Temperature | -30°C to +75°C                                        |