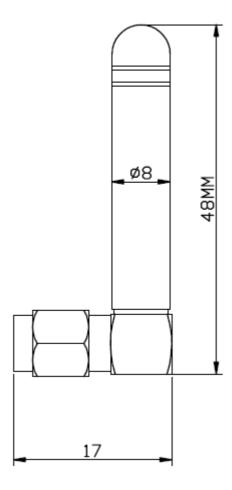

## Size drawing

DOLIN ELECTRONICS LIMITED Sales@dolinele.com www.dolinele.com Msn: dolinsales@hotmail.com

**Skype: dolinsales**

## 433MHz Rubber Antenna Specification

**Model: DL433M-R1-02** 

| Frequency Range     | 433+/-5MHz                                            |
|---------------------|-------------------------------------------------------|
| Gain                | 2.5 dBi                                               |
| VSWR                | ≤1.5:1                                                |
| Input Impedance     | 50ohm                                                 |
| Polarization Type   | Vertical                                              |
| Radiation           | Omni                                                  |
| Max Input power     | 50w                                                   |
| Antenna Length      | 48mm                                                  |
| Connector Type      | SMA straight male or RP SMA straight male or FME etc. |
| Antenna House       | Polyurethane                                          |
| Antenna Color       | Black                                                 |
| Antenna weight      | <10g                                                  |
| Storage Temperature | -30°C to +75°C                                        |