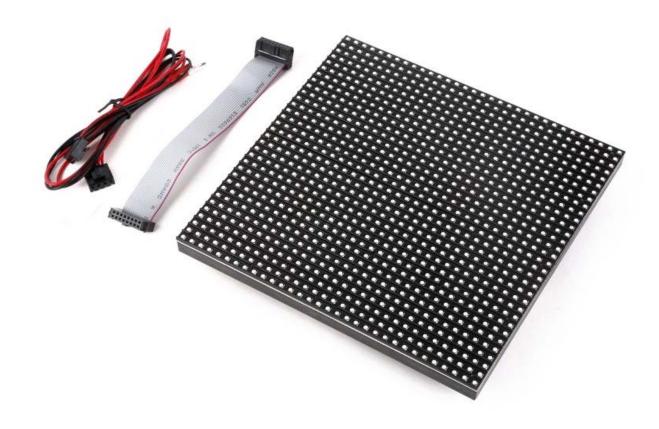

## 32x32 RGB LED Matrix Panel - 5mm pitch

PID: MIKROE-2370 Weight: 252 g

Hi-brightness RGB LED matrix panel, with 1024 RGB LEDs arranged in a 32x32 grid on the front on a 5mm grid, total size 160x160mm. Comes with one IDC cable and a power cable.