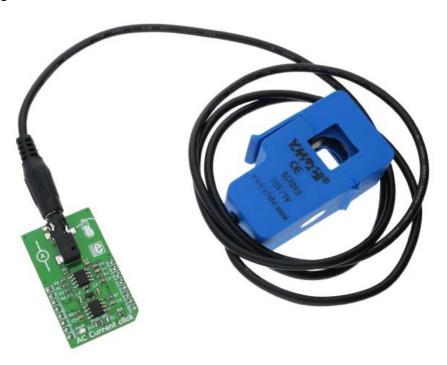

## **AC Current click - bundle**

PID: MIKROE-2525

Weight: 45 g

AC Current sensor is a non-invasive sensor for measuring alternating current. This split-core type of sensor can be clipped around either a live or neutral wire.

## AC Current click bundle

With AC Current click bundle (AC Current click + AC Current Sensor) you will be able to measure alternating currents up to 30A. The click is designed to run on either 3.3V or 5V power supply. It communicates with the target MCU over an SPI interface, and the AN pin on the mikroBUS<sup>TM</sup> line.