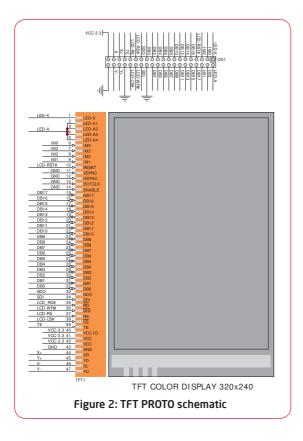

## Introduction to TFT PROTO

The TET PROTO board contains 2.83" TFT color display MI0283QT-9A with 320x240 pixel resolution, which is driven by ILI9341 display controller, capable of showing advanced graphical content. Each pixel can display 262K different colors. TFT display is covered with a resistive touch panel which can be used as input device. For the further connectivity there is one 2X20 header. After testing and building the final program, this board can also be used in your final device. The board also contains mounting holes for easier integration into your designs.