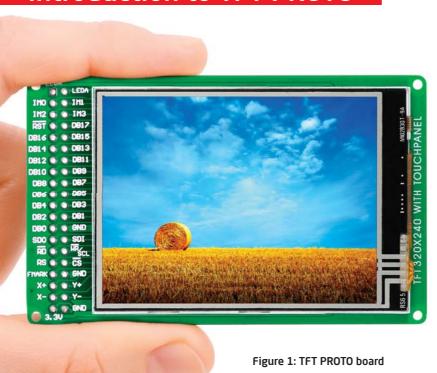

## Introduction to TFT PROTO

The TET PROTO board contains 2.83" TFT color display MI0283QT-9A with 320x240 pixel resolution, which is driven by ILI9341 display controller, capable of showing advanced graphical content. Each pixel can display 262K different colors. TFT display is covered with a resistive touch panel which can be used as input device. For the further connectivity there is one 2X20 header. After testing and building the final program, this board can also be used in your final device. The board also contains mounting holes for easier integration into your designs.