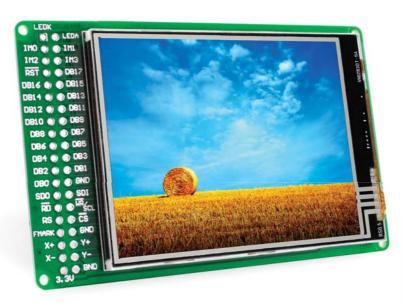

## Introduction to TFT PROTO

The TET PROTO board contains 2.83" TFT color display MI0283QT-9A with 320x240 pixel resolution, which is driven by ILI9341 display controller, capable of showing advanced graphical content. Each pixel can display 262K different colors. TFT display is covered with a resistive touch panel which can be used as input device. For the further connectivity there is one 2X20 header. After testing and building the final program, this board can also be used in your final device. The board also contains mounting holes for easier integration into your designs.