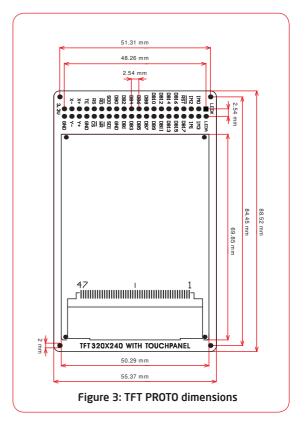

## Introduction to TFT PROTO

The TET PROTO board contains 2.83" TFT color display MI0283QT-9A with 320x240 pixel resolution, which is driven by ILI9341 display controller, capable of showing advanced graphical content. Each pixel can display 262K different colors. TFT display is covered with a resistive touch panel which can be used as input device. For the further connectivity there is one 2X20 header. After testing and building the final program, this board can also be used in your final device. The board also contains mounting holes for easier integration into your designs.