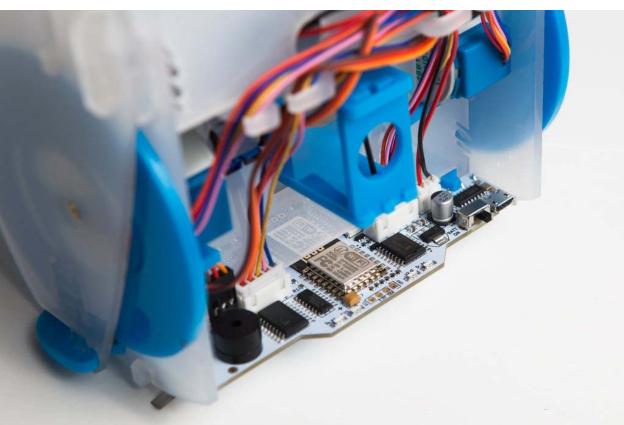

#### How do I use it?

Mirobot has been designed to be easily assembled by children aged 7 and up (with supervision) Once built, you can connect via WiFi and use apps to program it.

### It's all about the apps!

By making Mirobot easy to control, you can take advantage of lots of different apps that can control it in different ways, either directly from your browser or from any programming language.