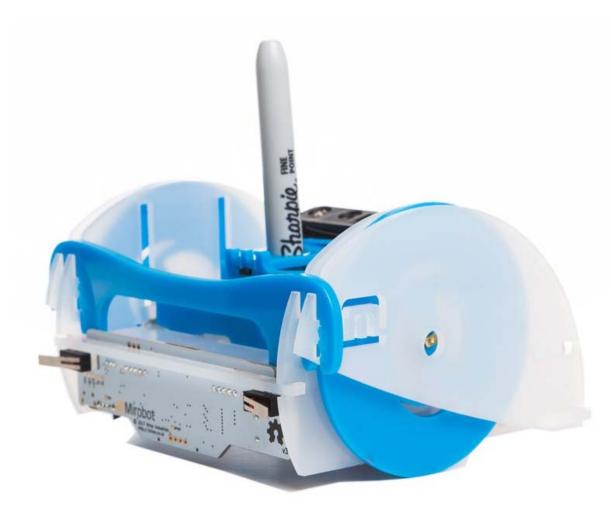

# Mirobot

The build-it-yourself WiFi drawing robot that teaches children about technology, programming and mathematics

#### What's in the box?

Everything you need to build your own robot, just add 4 x AA batteries and a felt tip! All additional features, such as line following, collision detection and sound, are included.

#### How it works

- 1. Mirobot comes as a kit to build yourself
- 2. Its easily assembled, with no tools
- 3. Connect via WiFi and program it with a web browser
- 4. Make it draw. Start learning to program!