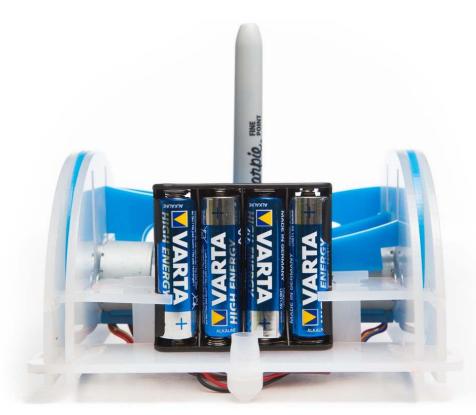

#### What's in the box?

Everything you need to build your own robot, just add 4 x AA batteries and a felt tip! All additional features, such as line following, collision detection and sound, are included.