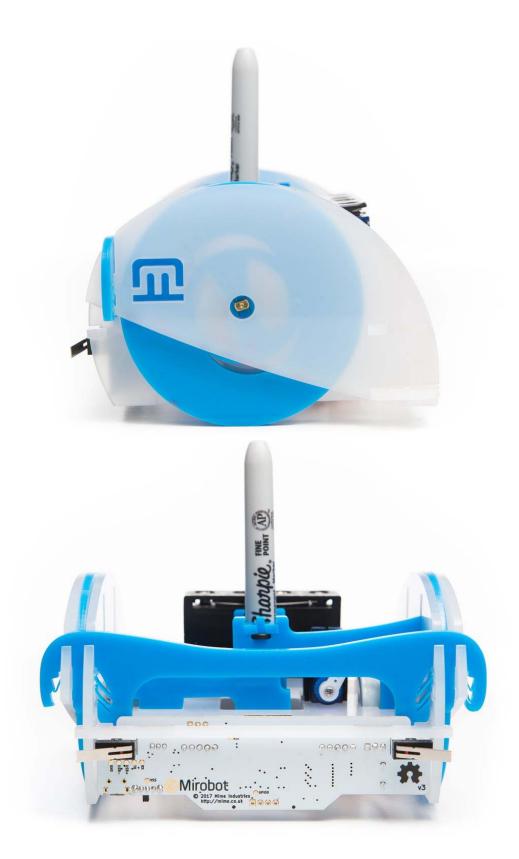

#### What's in the box?

Everything you need to build your own robot, just add 4 x AA batteries and a felt tip! All additional features, such as line following, collision detection and sound, are included.

#### How do I use it?

Mirobot has been designed to be easily assembled by children aged 7 and up (with supervision) Once built, you can connect via WiFi and use apps to program it.

#### How it works

- 1. Mirobot comes as a kit to build yourself
- 2. Its easily assembled, with no tools
- 3. Connect via WiFi and program it with a web browser
- 4. Make it draw. Start learning to program!