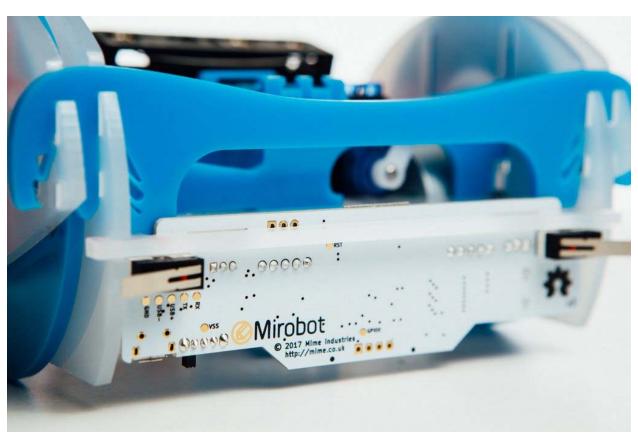

#### How do I use it?

Mirobot has been designed to be easily assembled by children aged 7 and up (with supervision) Once built, you can connect via WiFi and use apps to program it.

#### How it works

- 1. Mirobot comes as a kit to build yourself
- 2. Its easily assembled, with no tools
- 3. Connect via WiFi and program it with a web browser
- 4. Make it draw. Start learning to program!