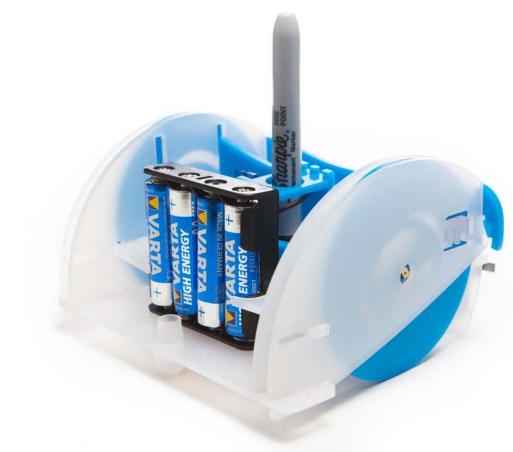

#### What's in the box?

Everything you need to build your own robot, just add 4 x AA batteries and a felt tip! All additional features, such as line following, collision detection and sound, are included.

#### How do I use it?

Mirobot has been designed to be easily assembled by children aged 7 and up (with supervision) Once built, you can connect via WiFi and use apps to program it.