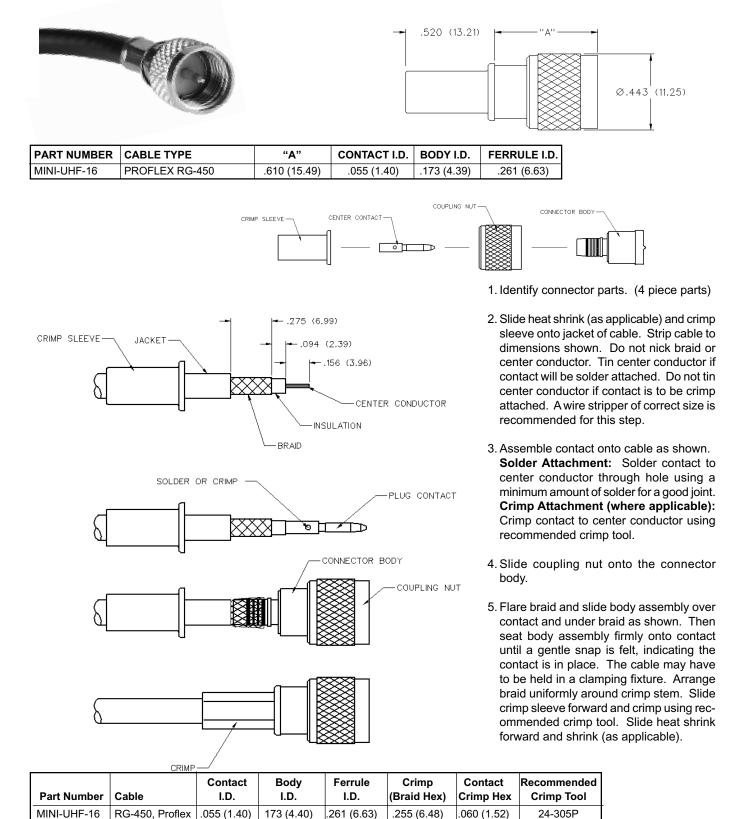

lectronic components. Line cards we deal with include Microchip, ALPS, ROHM, Xilinx, Pulse, ON, Everlight and Freescale. Main products comprise IC, Modules, Potentiometer, IC Socket, Relay, Connector. Our parts cover such applications as commercial, industrial, and automotives areas.

We are looking forward to setting up business relationship with you and hope to provide you with the best service and solution. Let us make a better world for our industry!



## Contact us

Tel: +86-755-8981 8866 Fax: +86-755-8427 6832 Email & Skype: info@chipsmall.com Web: www.chipsmall.com Address: A1208, Overseas Decoration Building, #122 Zhenhua RD., Futian, Shenzhen, China





INCHES (MILLIMETERS) CUSTOMER DRAWINGS AVAILABLE UPON REQUEST

### Mini-UHF Straight Crimp Type Plug -Solder or Crimp Contact



## **Mini-UHF Connectors**

Specifications



Mini UHF connectors are low cost, general purpose units designed for low frequency system applications. These commercial quality connectors are equipped with threaded coupling interfaces for secure and reliable connections. The Standard UHF and Mini UHF connectors are not intermateable.

### Specifications\*

MINI UHF Electrical Characteristics Impedance: Nonconstant Frequency range: 0-2 GHz Working voltage: 500 volts RMS at sea level Dielectric withstanding voltage: 1500 volts RMS at sea level Insulation resistance: 5000 megohms minimum

**Environmental Characteristics** Recommended temperature range: -55°C to +85°C

#### **Mechanical Characteristics**

Durability: 500 cycles Cable retention: 20 lbs., RG-58 C/U cable

#### Materials

Body an