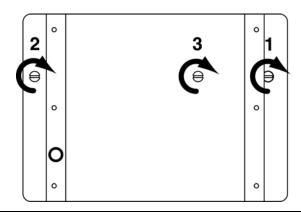

#### DO NOT OVERTIGHTEN SET SCREW

The character dial should turn easily, but should not have forward or backward play.

Website: www.panduit.com E-mail: cs@panduit.com

Technical Support: 888-506-5400, ext. 3255 Fax: (630) 759-7532

#### MIW094 / MIW125 / MIW187 INSTALLATION INSTRUCTIONS

\* Select the mating rack for the installed character dial. <u>Slightly</u> tighten screws.

Tighten screws securely, in order (after table is placed back onto press).