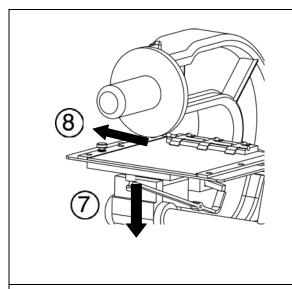

#### MIW094 / MIW125 / MIW187 INSTALLATION INSTRUCTIONS

\* Select the mating rack for the installed character dial. <u>Slightly</u> tighten screws.

Tighten screws securely, in order (after table is placed back onto press).

Resume operation.