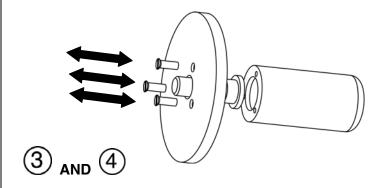

## METAL INDENTING WHEEL INSTALLATION INSTRUCTIONS

© Panduit Corp. 2006

**MIW** – Metal Intending Wheels (used with MIM094, MIM125 or MIM187 Metal Indenting Machines)

- MIW094 3/32" (2.38mm) character wheel kit
- MIW125 1/8" (3.18mm) character wheel kit
- MIW187 3/16" (4.77mm) character wheel kit
- MIW Wheel Kits include: Indenting Wheel, Spacer Rack and three (3) Screws

#### MIW094 / MIW125 / MIW187 INSTALLATION INSTRUCTIONS

\* Select the mating rack for the installed character dial. <u>Slightly</u> tighten screws.

Tighten screws securely, in order (after table is placed back onto press).