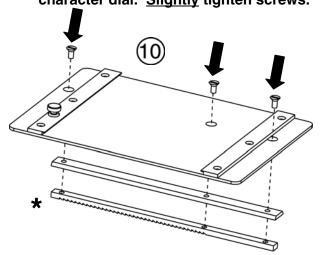

#### MIW094 / MIW125 / MIW187 INSTALLATION INSTRUCTIONS

\* Select the mating rack for the installed character dial. <u>Slightly</u> tighten screws.

Tighten screws securely, in order (after table is placed back onto press).