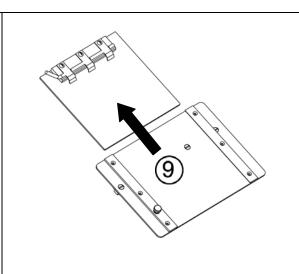

# CHANGING METAL INDENTING WHEEL (CHARACTER DIAL), SPACING RACK REMOVAL / INSTALLATION