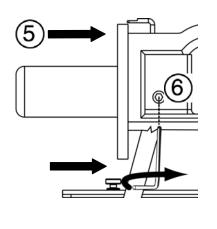

# CHANGING METAL INDENTING WHEEL (CHARACTER DIAL), SPACING RACK REMOVAL / INSTALLATION

#### DO NOT OVERTIGHTEN SET SCREW

The character dial should turn easily, but should not have forward or backward play.

Website: www.panduit.com E-mail: cs@panduit.com

Technical Support: 888-506-5400, ext. 3255 Fax: (630) 759-7532

#### MIW094 / MIW125 / MIW187 INSTALLATION INSTRUCTIONS

\* Select the mating rack for the installed character dial. <u>Slightly</u> tighten screws.

Tighten screws securely, in order (after table is placed back onto press).