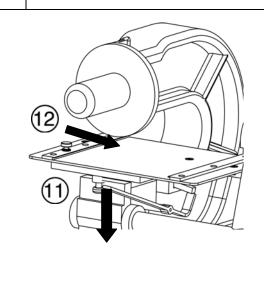

# CHANGING METAL INDENTING WHEEL (CHARACTER DIAL), SPACING RACK REMOVAL / INSTALLATION

Resume operation.