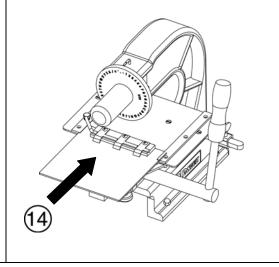

# CHANGING METAL INDENTING WHEEL (CHARACTER DIAL), SPACING RACK REMOVAL / INSTALLATION

#### MIW094 / MIW125 / MIW187 INSTALLATION INSTRUCTIONS

\* Select the mating rack for the installed character dial. <u>Slightly</u> tighten screws.

Tighten screws securely, in order (after table is placed back onto press).