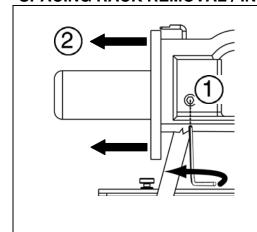

# CHANGING METAL INDENTING WHEEL (CHARACTER DIAL), SPACING RACK REMOVAL / INSTALLATION

#### DO NOT OVERTIGHTEN SET SCREW

The character dial should turn easily, but should not have forward or backward play.

Website: www.panduit.com E-mail: cs@panduit.com

Technical Support: 888-506-5400, ext. 3255 Fax: (630) 759-7532