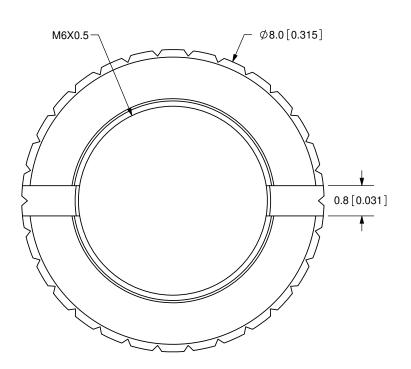

TITLE: M6X0.5 NUT

PART NO. MJ-3502-nut UNITS:

DRAWN BY: ZRJ MM [INCHES]

PC FILE NAME:
MJ-3502-nut
COPYRIGHT 2009
BY CUI INC.

|     | MATERIAL | PLATING | COLOR  |
|-----|----------|---------|--------|
| NUT | Brass    | Nickel  | Silver |