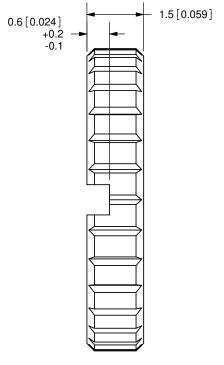

TITLE: M6X0.5 NUT

PART NO. MJ-3502-nut UNITS:

DRAWN BY: ZRJ MM [INCHES]

PC FILE NAME:
MJ-3502-nut
COPYRIGHT 2009
BY CUI INC.

|     | MATERIAL | PLATING | COLOR  |
|-----|----------|---------|--------|
| NUT | Brass    | Nickel  | Silver |