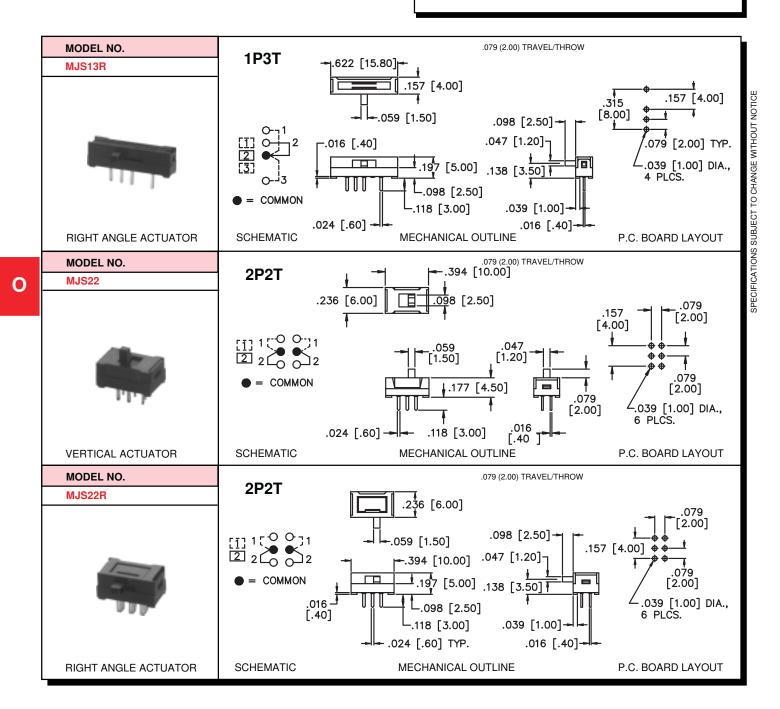

### **MJS Series**

#### **Microminiature Slide Switches**

0

APEM, PO BOX 8288, HAVERHILL, MA USA 01835-0788 TOLL FREE: (877) 246-7890 FAX: (978) 372-3534 E-mail: info@apem.com O3

#### **MJS Series Microminiature Slide Switches**

04