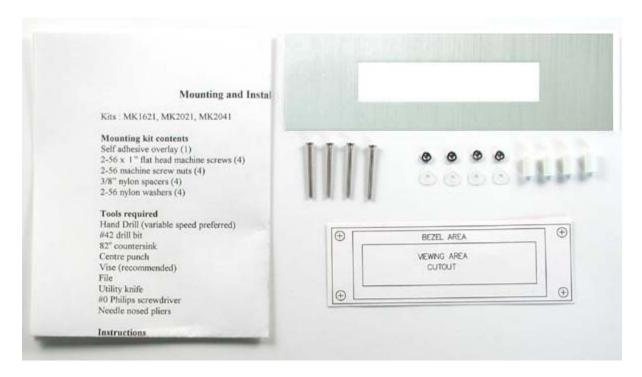

## MK2021-AL (Brushed Aluminum Overlay)

Mount a 20 character x 2 line display (Product # LK/ VK202-25 or LK/ VK/202-25-USB or MOS/ MOI/ MOU-AL/ VK202A) just about anywhere with this kit. Place the self-adhesive overlay on the surface where you'd like to mount the display; use it as a guide for cutting out a window for the display and drilling holes for the mounting screws. Includes: Self-adhesive overlay, adhesive cut and drill guide.

(4 pieces) 2-56 x 1" flat head machine screws

(4 pieces) 2-56 machine screw nuts

(4 pieces) 3/8" nylon spacers

(4 pieces) 2-56 nylon washers

(1 piece) Self Adhesive Overlay