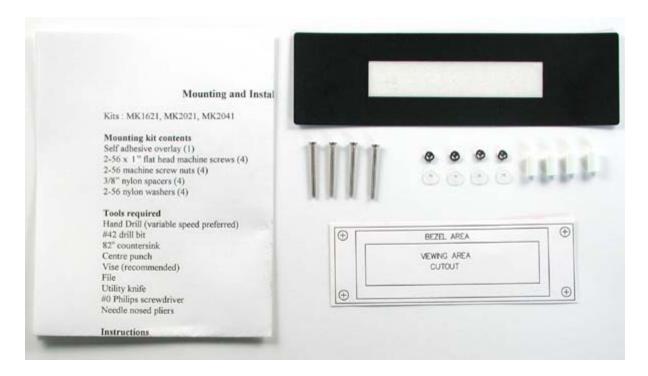

## MK2021-BK (Black Vinyl Overlay)

Mount a 20 character x 2 line display (Product # LK/ VK202-25 or LK/ VK/202-25-USB or MOS/ MOI/ MOU-AL/ VK202A) just about anywhere with this kit. Place the self-adhesive overlay on the surface where you'd like to mount the display; use it as a guide for cutting out a window for the display and drilling holes for the mounting screws. Includes: Self-adhesive overlay, adhesive cut and drill guide,

- (4 pieces) 2-56 x 1" flat head machine screws
- (4 pieces) 2-56 machine screw nuts
- (4 pieces) 3/8" nylon spacers
- (4 pieces) 2-56 nylon washers
- (1 piece) Self Adhesive Overlay