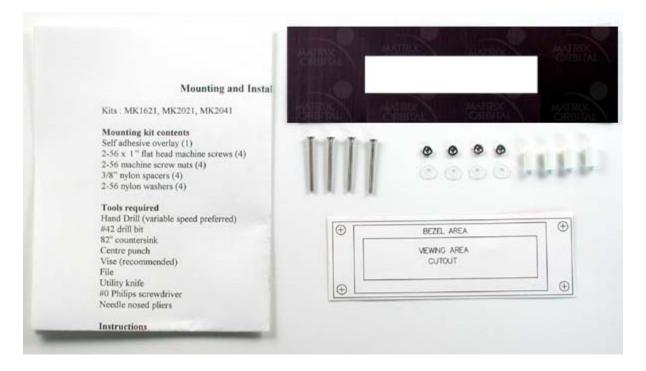

## MK2021-BL (Black Aluminum Overlay)

Mount a 20 character x 2 line display (Product # LK/ VK202-25 or LK/ VK/202-25-USB or MOS/ MOI/ MOU-AL/ VK202A) just about anywhere with this kit. Place the self-adhesive overlay on the surface where you'd like to mount the display; use it as a guide for cutting out a window for the display and drilling holes for the mounting screws. Includes: Self-adhesive overlay, adhesive cut and drill guide,

- (4 pieces) 2-56 x 1" flat head machine screws
- (4 pieces) 2-56 machine screw nuts
- (4 pieces) 3/8" nylon spacers
- (4 pieces) 2-56 nylon washers
- (1 piece) Self Adhesive Overlay

https://www.matrixorbital.com/product\_info.php?products\_id=1135 9-11-17