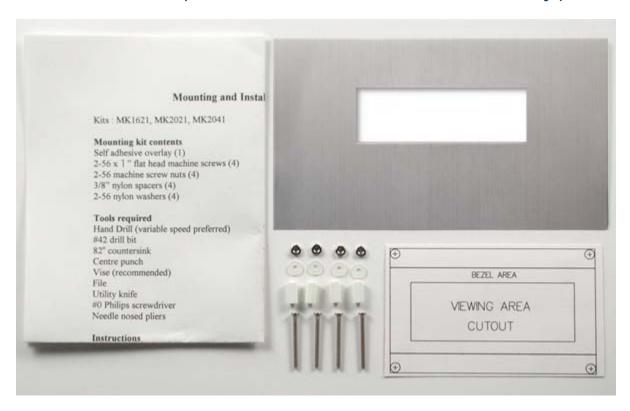

## MK2041-AL (Brushed Aluminum Overlay)

Mount a 20 character x 4 line display Product # LK/ VK204-25, LK/ VK204-25-USB, GLK12232-25-FGW/WB (NOT -SM) just about anywhere with this kit. Place the self-adhesive overlay on the surface where you'd like to mount the display; use it as a guide for cutting out a window for the display and drilling holes for the mounting screws. Includes: Self-adhesive overlay, adhesive cut and drill guide,

- (4 pieces) 2-56 x 1" flat head machine screws
- (4 pieces) 2-56 machine screw nuts
- (4 pieces) 3/8" nylon spacers
- (4 pieces) 2-56 nylon washers
- (1 piece) Self Adhesive Overlay