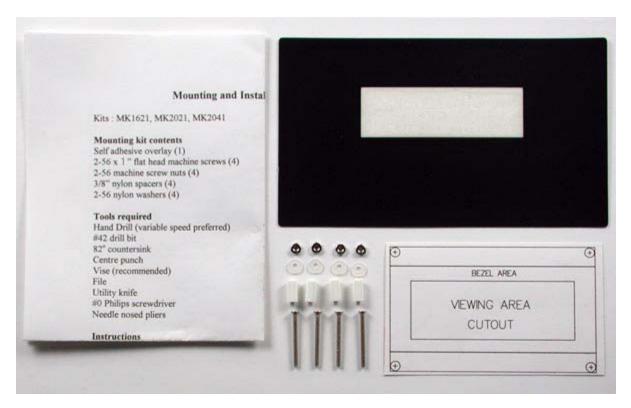

## MK2041-BK (Black Vinyl Overlay)

Mount a 20 character x 4 line display, Product # LK/ VK204-25, LK/ VK204-25-USB, GLK12232-25-FGW/WB (NOT -SM) just about anywhere with this kit. Place the self-adhesive overlay on the surface where you'd like to mount the display; use it as a guide for cutting out a window for the display and drilling holes for the mounting screws. Includes: Self-adhesive overlay, adhesive cut and drill guide,

- (4 pieces) 2-56 x 1" flat head machine screws
- (4 pieces) 2-56 machine screw nuts
- (4 pieces) 3/8" nylon spacers
- (4 pieces) 2-56 nylon washers
- (1 piece) Self Adhesive Overlay

https://www.matrixorbital.com/product\_info.php?products\_id=1136 9-11-17