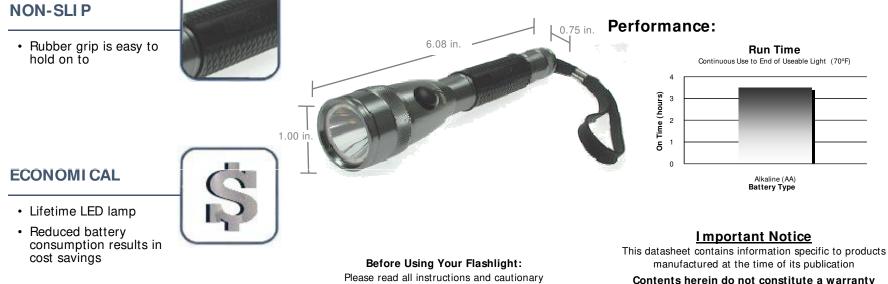

## ML1W2AAE

Compact and lightweight, the ML1W2AAE features a sleek, easy-to-carry design. The rubber grip and lanyard provide a secure hold on the light. In addition, the lifetime LED light source reduces battery consumption, giving bright illumination at an economical operating cost.

#### **Product Detail:**

| Designation:     | Energizer                        |
|------------------|----------------------------------|
|                  | 2 AA Metal Flashlight 1 Watt LED |
| Model:           | ML1W2AAE                         |
| Color:           | Silver and Black                 |
| Power Source:    | Two AA Alkaline                  |
| ANSI / NEDA:     | 15                               |
| Lamp:            | 1 One-Watt LED                   |
| Lamp Life:       | Lifetime                         |
| Lamp Output:     | 45 Lumens                        |
| Typical Weight:  | 107 grams (3.79 oz.)             |
|                  | (without batteries)              |
| Dimensions (in): | 6.08 x 1.00 x 0.75               |
|                  |                                  |