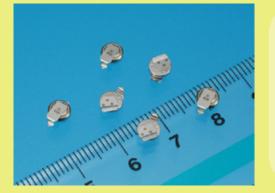

# **ML414H**

ML414H is a rechargeable, coin type battery with features such as Pb-free reflowable (Peak temperature: 260 °C) and high temperature heat resistance.

Cellphone, Digital Still Camera,

MP3 Player, PDA etc.

#### Specifications Size Nominal Capacity Type Nominal Voltage Internal Impedance Weight (Voltage Range) Diameter Height ML414H 3.0V 1.0mAh (3.1V-2.0V) 600Ω 4.8mm 1.4mm 0.07g