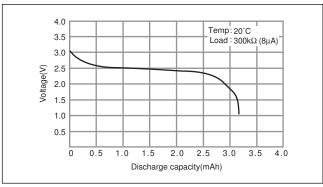

#### ■ Discharge characteristics

#### ■ Specification

| Nominal voltage (V)           | 3         |
|-------------------------------|-----------|
| Nominal capacity (mAh)        | 2.6       |
| Continuous standard load (mA) | 0.01      |
| Operating temperature (C)     | -20 ~ +60 |