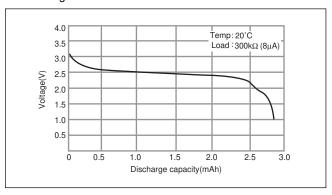

with you and hope to provide you with the best service and solution. Let us make a better world for our industry!



# Contact us

Tel: +86-755-8981 8866 Fax: +86-755-8427 6832

Email & Skype: info@chipsmall.com Web: www.chipsmall.com

Address: A1208, Overseas Decoration Building, #122 Zhenhua RD., Futian, Shenzhen, China







# Manganese Lithium Coin Batteries (ML series): Individual Specifications

## **ML612S**

#### ■ Dimensions(mm)



#### ■ Specification

| Nominal voltage (V)           | 3         |
|-------------------------------|-----------|
| Nominal capacity (mAh)        | 2.6       |
| Continuous standard load (mA) | 0.01      |
| Operating temperature (C)     | -20 ~ +60 |

tab configurations at the end of this section for available tabs.

#### ■ Discharge characteristics



#### ■ Consumption current vs. Duration time



## **ML614S**

#### ■ Dimensions(mm)



**Note:** This bare cell diagram is for size reference only. Please refer to the tab configurations at the end of this section for available tabs.

### ■ Specification

| Nominal voltage (V)           | 3         |
|-------------------------------|-----------|
| Nominal capacity (mAh)        | 3.4       |
| Continuous standard load (mA) | 0.01      |
| Operating temperature (C)     | -20 ~ +60 |

### ■ Discharge characteristics



#### ■ Consumption current vs. Duration time