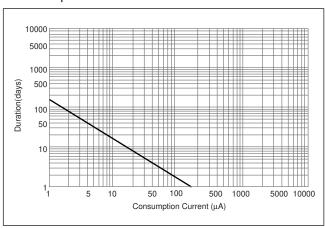

apacity (mAh)        | 2.6       |
| Continuous standard load (mA) | 0.01      |
| Operating temperature (C)     | -20 ~ +60 |

tab configurations at the end of this section for available tabs.

#### ■ Discharge characteristics



#### ■ Consumption current vs. Duration time



## **ML614S**

#### ■ Dimensions(mm)



**Note:** This bare cell diagram is for size reference only. Please refer to the tab configurations at the end of this section for available tabs.

### ■ Specification

| Nominal voltage (V)           | 3         |
|-------------------------------|-----------|
| Nominal capacity (mAh)        | 3.4       |
| Continuous standard load (mA) | 0.01      |
| Operating temperature (C)     | -20 ~ +60 |

### ■ Discharge characteristics



#### ■ Consumption current vs. Duration time