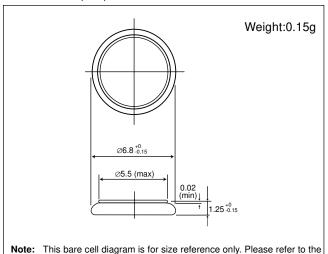

#### ■ Dimensions(mm)

#### ■ Dimensions(mm)

**Note:** This bare cell diagram is for size reference only. Please refer to the tab configurations at the end of this section for available tabs.