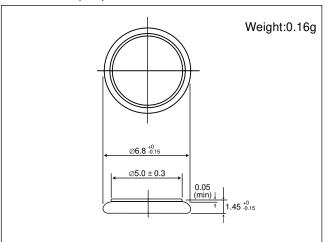

#### ■ Dimensions(mm)

**Note:** This bare cell diagram is for size reference only. Please refer to the tab configurations at the end of this section for available tabs.