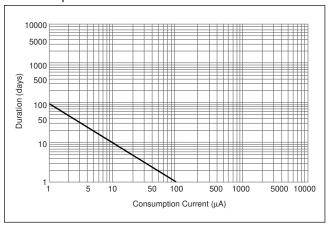

ervice and solution. Let us make a better world for our industry!



# Contact us

Tel: +86-755-8981 8866 Fax: +86-755-8427 6832

Email & Skype: info@chipsmall.com Web: www.chipsmall.com

Address: A1208, Overseas Decoration Building, #122 Zhenhua RD., Futian, Shenzhen, China







# Manganese Lithium Coin Batteries (ML series): Individual Specifications

## **ML612S**

#### ■ Dimensions(mm)



#### ■ Specification

| Nominal voltage (V)           | 3         |
|-------------------------------|-----------|
| Nominal capacity (mAh)        | 2.6       |
| Continuous standard load (mA) | 0.01      |
| Operating temperature (C)     | -20 ~ +60 |

tab configurations at the end of this section for available tabs.

#### ■ Discharge characteristics



#### ■ Consumption current vs. Duration time



## **ML614S**

#### ■ Dimensions(mm)



**Note:** This bare cell diagram is for size reference only. Please refer to the tab configurations at the end of this section for available tabs.

### ■ Specification

| Nominal voltage (V)           | 3         |
|-------------------------------|-----------|
| Nominal capacity (mAh)        | 3.4       |
| Continuous standard load (mA) | 0.01      |
| Operating temperature (C)     | -20 ~ +60 |

### ■ Discharge characteristics



#### ■ Consumption current vs. Duration time