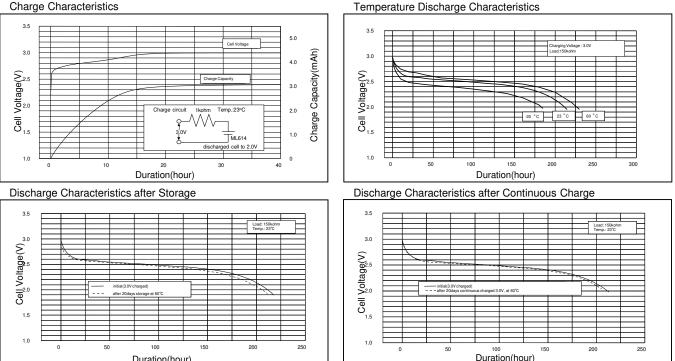

|
|                          | Pulse <sup>*2</sup><br>Discharging Depth of 20%<br>Constant Voltage Charge<br>Diameter(D) |

Expected life is 5 years at room temperature.

- Consult with FDK when considering multiple-cell construction.
- \*1 Nominal capacity is determined at an end voltage of 2.0V when the battery is allowed to discharge at a standard current level at +23°C.
- \*2 Current value for obtaining 2.0V cell voltage when pulse is applied for 15 seconds at 50% discharge depth (50% of the nominal capacity) at +23°C.

#### Note) Battery Handling Precautions

English) http://www.fdk.com/battery/lithium\_e/handling\_precaution.html Japanese) http://www.fdk.co.jp/battery/lithium/handling\_precaution.html



### **Typical Characteristics**

Charge Characteristics