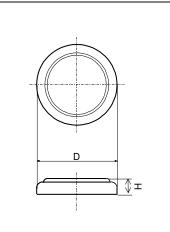

## Cell Type ML614 Specifications

|                          | 3                                                                                         |
|--------------------------|-------------------------------------------------------------------------------------------|
|                          | 3.4                                                                                       |
|                          | 0.015                                                                                     |
| Pulse <sup>*2</sup>      | 1.5                                                                                       |
| Discharging Depth of 20% | 300                                                                                       |
| Constant Voltage Charge  | 2.8 ~ 3.25                                                                                |
|                          | -20 ~ +60                                                                                 |
| Diameter(D)              | 6.8                                                                                       |
| Height(H)                | 1.4                                                                                       |
|                          | 0.16                                                                                      |
|                          | Pulse <sup>*2</sup><br>Discharging Depth of 20%<br>Constant Voltage Charge<br>Diameter(D) |