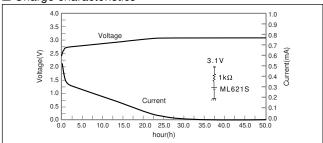

-----------|
| Nominal capacity (mAh)        | 2.9       |
| Continuous standard load (mA) | 0.01      |
| Operating temperature (C)     | -20 ~ +60 |

tab configurations at the end of this section for available tabs.

## ■ Discharge characteristics



#### ■ Consumption current vs. Duration time



# **ML621S**

### ■ Dimensions(mm)



**Note:** This bare cell diagram is for size reference only. Please refer to the tab configurations at the end of this section for available tabs.

### ■ Specification

| Nominal voltage (V)           | 3         |
|-------------------------------|-----------|
| Nominal capacity (mAh)        | 5         |
| Continuous standard load (mA) | 0.01      |
| Operating temperature (C)     | -20 ~ +60 |

## Discharge characteristics



## ■ Charge characteristics



# ■ Consumption current vs. Duration time