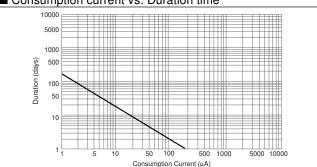

| 2.9       |
| Continuous standard load (mA) | 0.01      |
| Operating temperature (C)     | -20 ~ +60 |

tab configurations at the end of this section for available tabs.

## ■ Discharge characteristics



#### ■ Consumption current vs. Duration time



# **ML621S**

### ■ Dimensions(mm)



**Note:** This bare cell diagram is for size reference only. Please refer to the tab configurations at the end of this section for available tabs.

### ■ Specification

| Nominal voltage (V)           | 3         |
|-------------------------------|-----------|
| Nominal capacity (mAh)        | 5         |
| Continuous standard load (mA) | 0.01      |
| Operating temperature (C)     | -20 ~ +60 |

## Discharge characteristics



## ■ Charge characteristics



# ■ Consumption current vs. Duration time