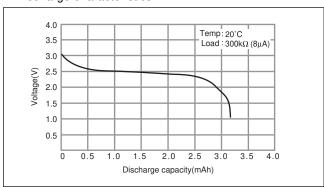

ship with you and hope to provide you with the best service and solution. Let us make a better world for our industry!



# Contact us

Tel: +86-755-8981 8866 Fax: +86-755-8427 6832

Email & Skype: info@chipsmall.com Web: www.chipsmall.com

Address: A1208, Overseas Decoration Building, #122 Zhenhua RD., Futian, Shenzhen, China







# Manganese Lithium Coin Batteries (ML series): Individual Specifications

# **ML616S**

### ■ Dimensions(mm)



### ■ Specification

| Nominal voltage (V)           | 3         |
|-------------------------------|-----------|
| Nominal capacity (mAh)        | 2.9       |
| Continuous standard load (mA) | 0.01      |
| Operating temperature (C)     | -20 ~ +60 |

tab configurations at the end of this section for available tabs.

## ■ Discharge characteristics



#### ■ Consumption current vs. Duration time



# **ML621S**

### ■ Dimensions(mm)



**Note:** This bare cell diagram is for size reference only. Please refer to the tab configurations at the end of this section for available tabs.

### ■ Specification

| Nominal voltage (V)           | 3         |
|-------------------------------|-----------|
| Nominal capacity (mAh)        | 5         |
| Continuous standard load (mA) | 0.01      |
| Operating temperature (C)     | -20 ~ +60 |

## Discharge characteristics



## ■ Charge characteristics



# ■ Consumption current vs. Duration time