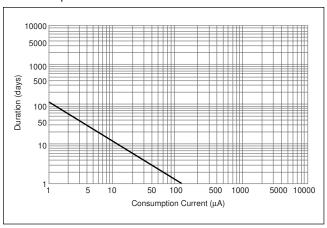

est service and solution. Let us make a better world for our industry!



# Contact us

Tel: +86-755-8981 8866 Fax: +86-755-8427 6832

Email & Skype: info@chipsmall.com Web: www.chipsmall.com

Address: A1208, Overseas Decoration Building, #122 Zhenhua RD., Futian, Shenzhen, China







# Manganese Lithium Coin Batteries (ML series): Individual Specifications

# **ML616S**

### ■ Dimensions(mm)



### ■ Specification

| Nominal voltage (V)           | 3         |
|-------------------------------|-----------|
| Nominal capacity (mAh)        | 2.9       |
| Continuous standard load (mA) | 0.01      |
| Operating temperature (C)     | -20 ~ +60 |

tab configurations at the end of this section for available tabs.

## ■ Discharge characteristics



#### ■ Consumption current vs. Duration time



# **ML621S**

### ■ Dimensions(mm)



**Note:** This bare cell diagram is for size reference only. Please refer to the tab configurations at the end of this section for available tabs.

### ■ Specification

| Nominal voltage (V)           | 3         |
|-------------------------------|-----------|
| Nominal capacity (mAh)        | 5         |
| Continuous standard load (mA) | 0.01      |
| Operating temperature (C)     | -20 ~ +60 |

## Discharge characteristics



## ■ Charge characteristics



# ■ Consumption current vs. Duration time