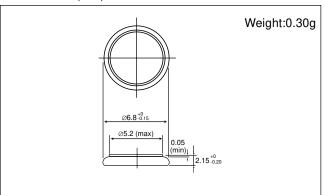

# **ML621S**

### ■ Dimensions(mm)

**Note:** This bare cell diagram is for size reference only. Please refer to the tab configurations at the end of this section for available tabs.