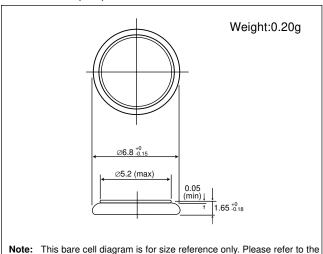

# **ML616S**

### ■ Dimensions(mm)

### ■ Dimensions(mm)

**Note:** This bare cell diagram is for size reference only. Please refer to the tab configurations at the end of this section for available tabs.