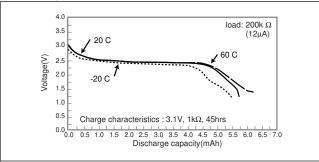

------------------------------|-----------|
| Nominal capacity (mAh)        | 2.9       |
| Continuous standard load (mA) | 0.01      |
| Operating temperature (C)     | -20 ~ +60 |

tab configurations at the end of this section for available tabs.

## ■ Discharge characteristics



#### ■ Consumption current vs. Duration time



# **ML621S**

### ■ Dimensions(mm)



**Note:** This bare cell diagram is for size reference only. Please refer to the tab configurations at the end of this section for available tabs.

### ■ Specification

| Nominal voltage (V)           | 3         |
|-------------------------------|-----------|
| Nominal capacity (mAh)        | 5         |
| Continuous standard load (mA) | 0.01      |
| Operating temperature (C)     | -20 ~ +60 |

## Discharge characteristics



## ■ Charge characteristics



# ■ Consumption current vs. Duration time