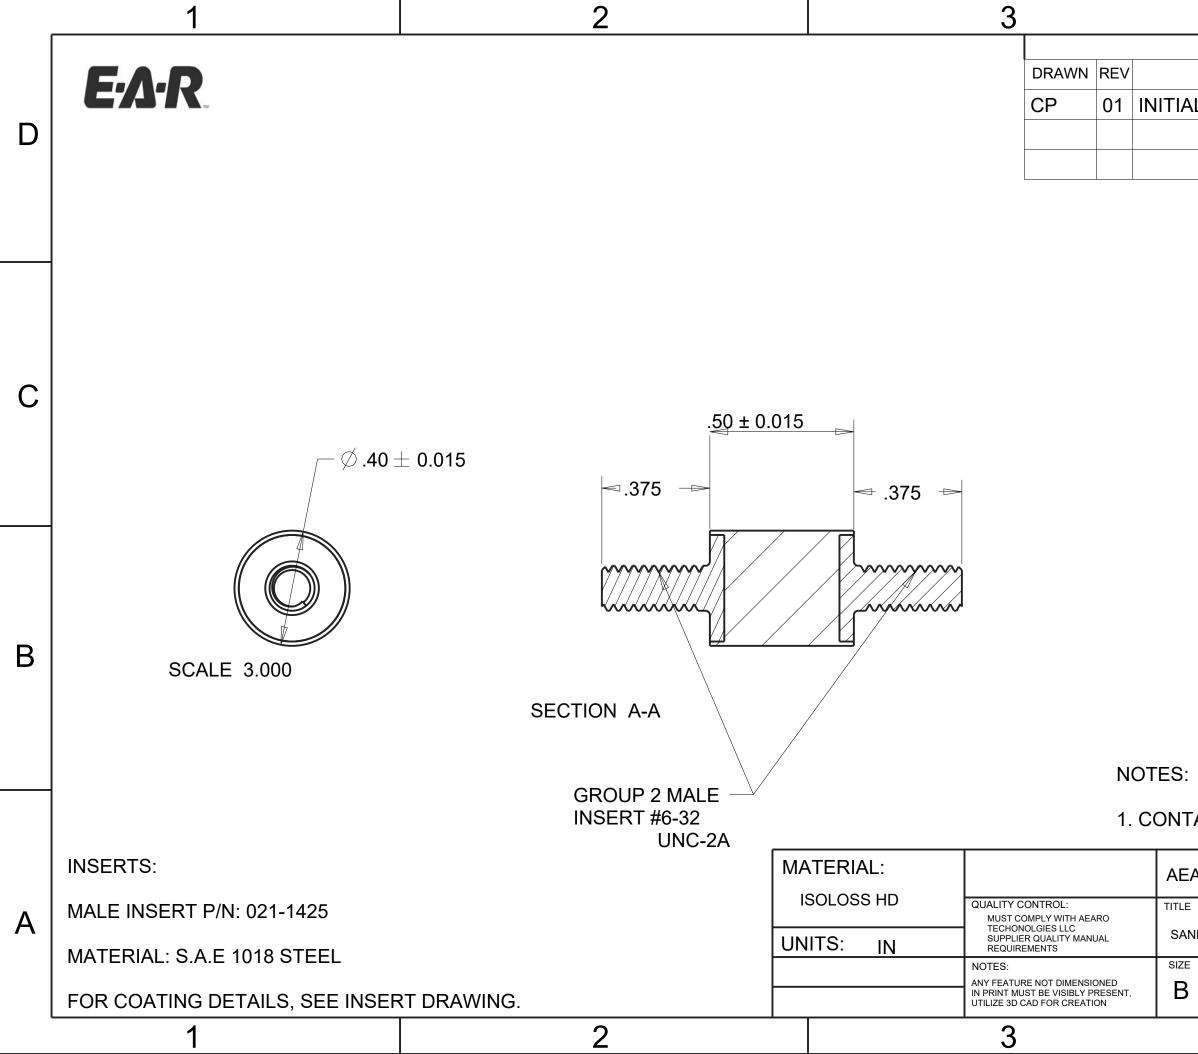

|                                                   | 4           |                         |          |   |
|---------------------------------------------------|-------------|-------------------------|----------|---|
| REVISIONS                                         |             |                         |          | 1 |
| DESCRIPTION                                       |             | DATE                    | APPROVED | 1 |
| AL DESIGN                                         |             | 6/24/17                 | MS       |   |
|                                                   |             |                         |          | D |
|                                                   |             |                         |          |   |
|                                                   |             |                         |          |   |
| SCALE 3.000                                       |             |                         |          | С |
| :                                                 | COALL 5.000 |                         |          | В |
| TACT AREAS MUST BE 100% BONDED.                   |             |                         |          |   |
| ARO TECHNOLOGIES LLC * a 3M company               |             |                         |          | l |
| E<br>NDWICH MOUNT, GROUP 2, MALE-MALE, ISOLOSS HD |             |                         |          | А |
| E I                                               |             | vg no.<br>IM-200-UC06-F | 4        |   |
|                                                   |             |                         |          |   |