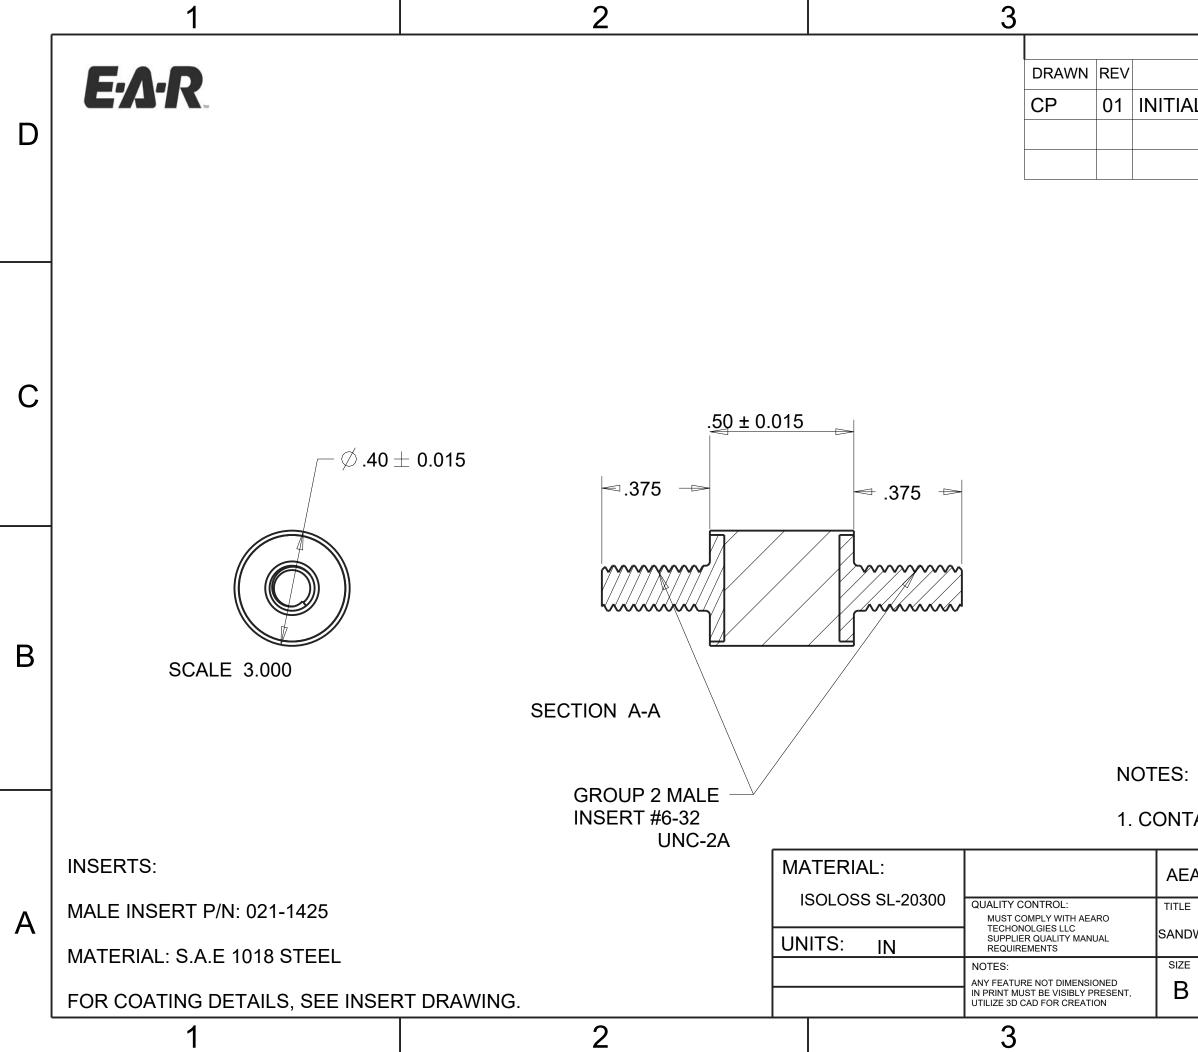

| 4                                                      |                          |          |   |
|--------------------------------------------------------|--------------------------|----------|---|
| REVISIONS                                              |                          |          |   |
| DESCRIPTION                                            | DATE                     | APPROVED |   |
| AL DESIGN                                              | 6/24/17                  | MS       |   |
|                                                        |                          |          | D |
|                                                        |                          |          |   |
|                                                        |                          |          |   |
| SCALE 3.000                                            |                          |          | С |
|                                                        |                          |          | В |
| TACT AREAS MUST BE 100% BONDED.                        |                          |          |   |
| ARO TECHNOLOGIES LLC * a 3M company                    |                          |          |   |
| E<br>DWICH MOUNT, GROUP 2, MALE-MALE, ISOLOSS SL-20300 |                          |          | Α |
| E ITEM CODE                                            | DWG NO.<br>MM-200-UC06-S | L20300   |   |
|                                                        |                          |          |   |