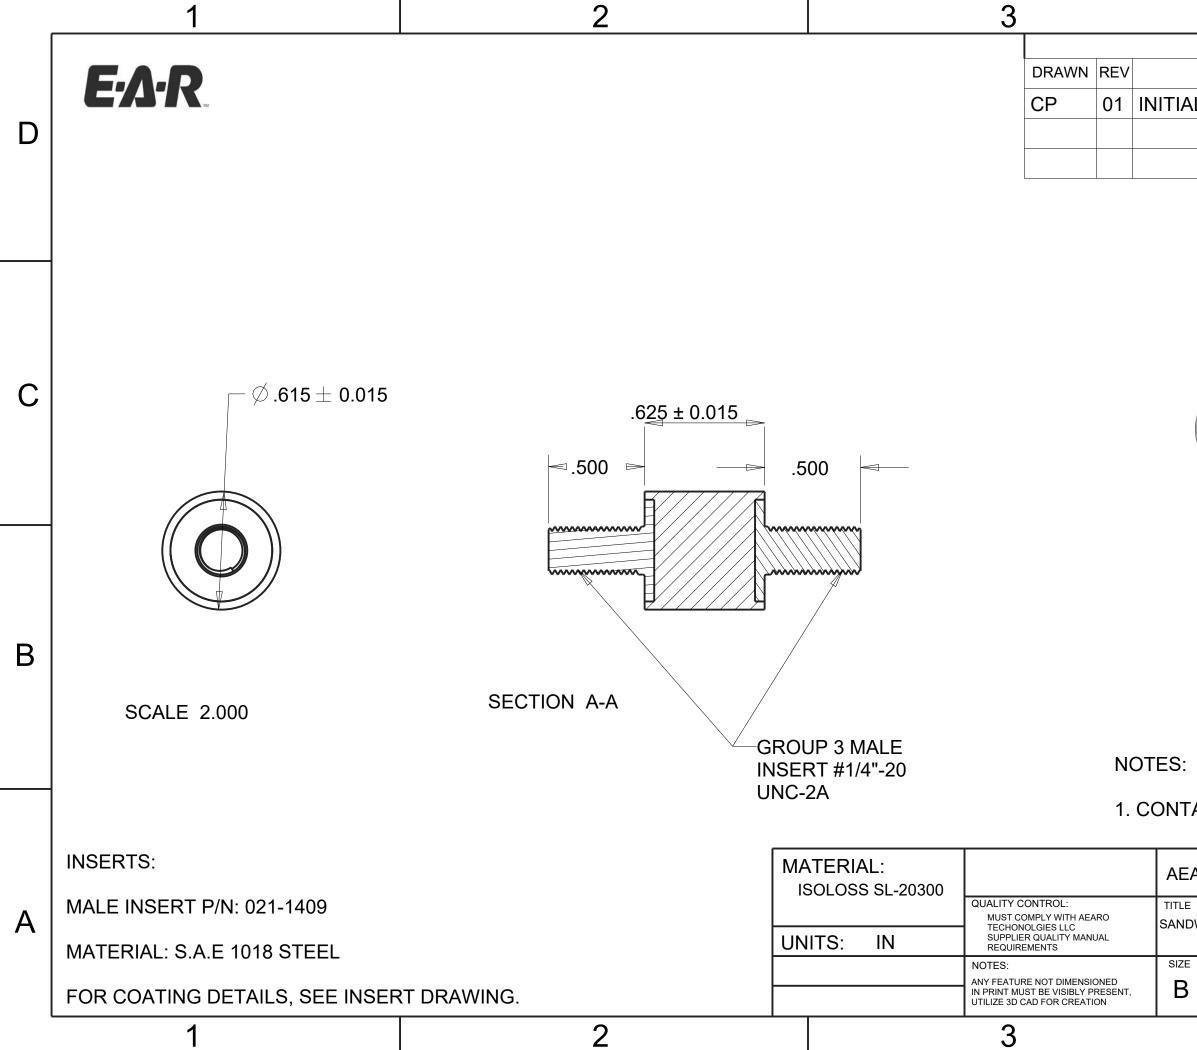

| 4                                     |                           |                |   |
|---------------------------------------|---------------------------|----------------|---|
| REVISIONS<br>DESCRIPTION<br>AL DESIGN | DATE<br>6/28/17           | APPROVED<br>MS | D |
|                                       |                           | С              |   |
|                                       |                           |                | В |
| ACT AREAS MUST BE 100% BONDED.        |                           |                |   |
| ARO TECHNOLOGIES LLC * a 3M company   |                           |                | A |
|                                       | DWG NO.<br>MM-300-UC25-SL | .20300         |   |