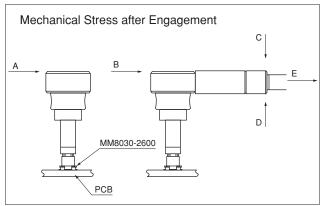

- 2. L Type Probe with Locking Function (MXHQ87WA3000)
- Do not try to pull the cable, when a connector with a coaxial cable is handled.
- Do not give a twisted torque to the cable and connector.
- Mechanical stress:

The stress to the connector should be limited as figure shown right.

- (1) Stress to the housing.
  - Stress A and B: 0.4N max.
- (2) Stress to the outer sleeve.
  - Stress C: 0.3N max.
  - Stress D: 0.3N max.
- (3) Cable pull strength.
  - Stress E: 0.4N max.