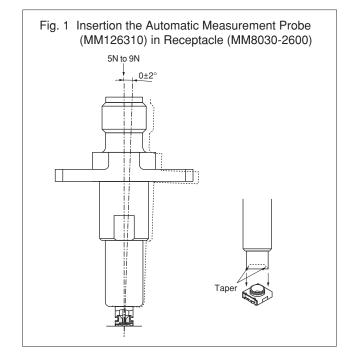

### ■ Notice (Handling)

- 1. Automatic Measurement Probe (MM126310)
- Automatic measurement probe (MM126310) should be used on the condition in Fig. 1 for good connection without any damages.
- The pressure force is 5N to 9N with vertical (0±2°).