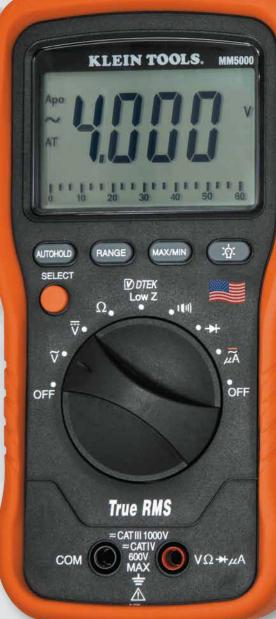

## **Electrician's TRMS Multimeter**

MM 5000

## True RMS & Low Impedance

- Large backlit display.
- Analog bar graph.