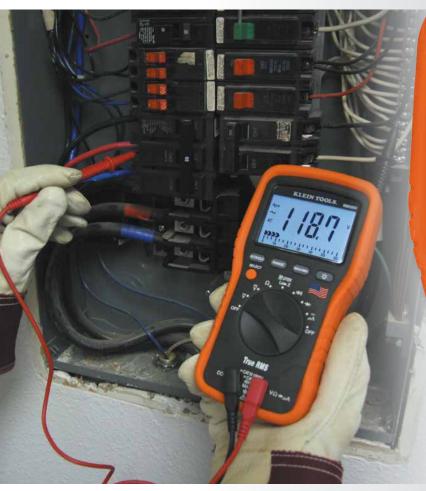

## **Electrician's TRMS Multimeter**

MM 5000

# Designed by Electricians for Electricians

## True RMS & Low Impedance

- Large backlit display.
- Analog bar graph.