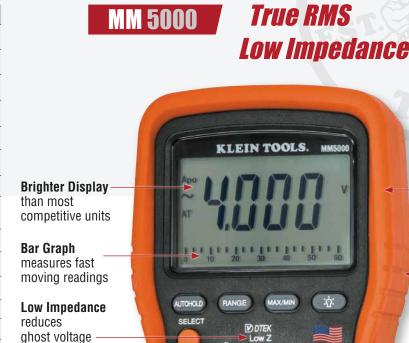

## True RMS & Low Impedance

- Large backlit display.
- Analog bar graph.

Accessories Available:

- Magnetic hanger
- Replacement test lead set
- Carrying case
- Replacement fuses

ਹ•

OFF

for checking flame sensors

accurate readings for all signals

Made in USA of US and imported parts.

KLEIN TOOLS.

Rubber

Molding

for drop protection

> Double

Insulated

Lead Storage

OFF

VΩ++µA

protects leads

Safest rating available

1000V

Voltage

reading

Lead Storage

True RMS