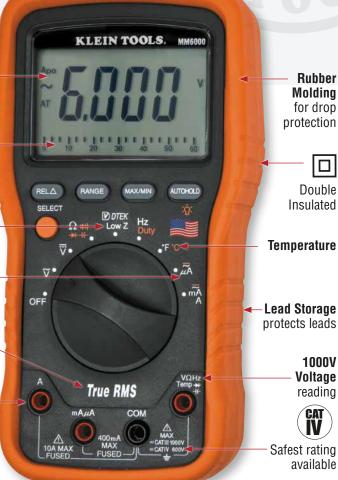

Accessories Available:

- Magnetic hanger
- Replacement test lead set
- Carrying case
- Replacement fuses
- Thermocouple

Analog Bar Graph

**Bar Graph** measures fast moving readings

Low Impedance reduces ghost voltage

μA Setting for checking flame sensors

**True RMS** accurate readings for all signals

10A AC/DC Current -

Made in USA of US and imported parts.

Lead Storage

AWARNING: Read, understand, and follow all instructions, cautions and warnings attached to and/or packed with all test and measurement devices before each use.