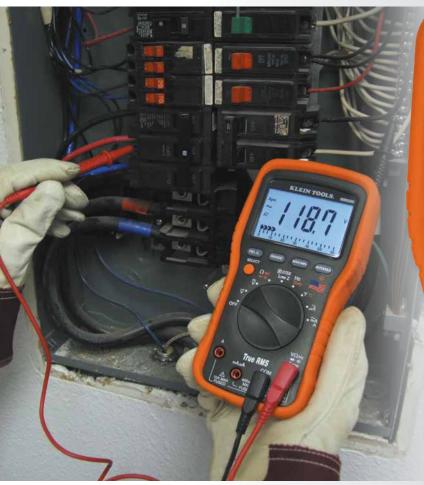

# Electrician's / HVAC TRMS Multimeter

MM 6000

# Designed by Electricians for Electricians

## True RMS & Low Impedance

- Large backlit display.
- Analog bar graph.

#### PROFESSIONAL SERIES MULTIMETERS