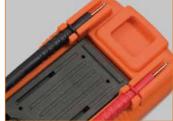

μA Setting for checking flame sensors

**True RMS** accurate readings for all signals

10A AC/DC Current -

Made in USA of US and imported parts.

Lead Storage

AWARNING: Read, understand, and follow all instructions, cautions and warnings attached to and/or packed with all test and measurement devices before each use.