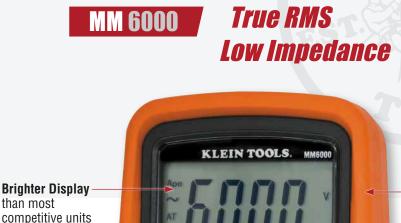

# Electrician's / HVAC TRMS Multimeter

MM 6000

## True RMS & Low Impedance

- Large backlit display.
- Analog bar graph.