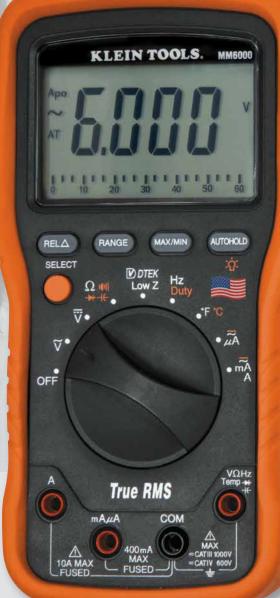

# Electrician's / HVAC TRMS Multimeter

MM 6000

## True RMS & Low Impedance

- Large backlit display.
- Analog bar graph.

### **Electrician's / HVAC TRMS Multimeter**

| MFAS         | UREMENT                                                                           | MM6000       |
|--------------|-----------------------------------------------------------------------------------|--------------|
| Ã            | AC Current                                                                        | 10A          |
| - <u>-</u> - | DC Current                                                                        | 10A          |
|              |                                                                                   |              |
| v            | AC Voltage                                                                        | 1000V        |
| V            | DC Voltage                                                                        | 1000V        |
| Ω            | Resistance                                                                        | 50MΩ         |
| 46           | Capacitance                                                                       | 6000 μF      |
| F℃           | Temperature                                                                       | -58 ~ 1832°F |
| Hz%          | Frequency /<br>Duty Cycle                                                         | 399.9 kHz    |
| <b>→</b> ⊢   | Diode Test                                                                        | •            |
| 01))         | Continuity                                                                        | •            |
| LEAd         | Lead Warning                                                                      | •            |
| A-HOLD       | Auto Hold                                                                         | •            |
|              | CAT Rating                                                                        | CAT IV 600V  |
|              | Basic DC Accuracy                                                                 | ±0.2%        |
|              | Listing                                                                           | Intertek     |
|              | <b>Dimensions:</b> 7.00" H x 3.5" W x 1.875" D (178 mm H x 88.9 mm W x 47.6 mm D) |              |
|              | <b>Weight:</b> 14.0 oz. (397 g)                                                   |              |
|              | <b>UPC</b> : 0-9264469157-7                                                       |              |
|              | <b>Included Accessories:</b> test leads, batteries, thermocouple, carrying case   |              |

Accessories Available:

- Magnetic hanger
- Replacement test lead set
- Carrying case
- Replacement fuses
- Thermocouple

Analog Bar Graph

**Bar Graph** measures fast moving readings

Low Impedance reduces ghost voltage

μA Setting for checking flame sensors

**True RMS** accurate readings for all signals

10A AC/DC Current -

Made in USA of US and imported parts.

Lead Storage

AWARNING: Read, understand, and follow all instructions, cautions and warnings attached to and/or packed with all test and measurement devices before each use.