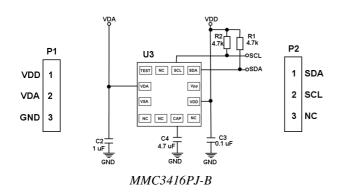

#### SCHEMATIC OF THE MMC3416PJ-B

Information furnished by MEMSIC is believed to be accurate and reliable. However, no responsibility is assumed by MEMSIC for its use, nor for any infringements of patents or other rights of third parties, which may result from its use. No license is granted by implication or otherwise under any patent or patent rights of MEMSIC.

#### PIN DESCRIPTION

| Pin  | Name | Description        |
|------|------|--------------------|
| P1-1 | VDD  | I2C Supply Voltage |
| P1-2 | VDA  | Power              |
| P1-3 | GND  | Ground             |
| P2-1 | SDA  | I2C SDA            |
| P2-2 | SCL  | I2C SCL            |
| P2-3 | NC   | No Connect         |