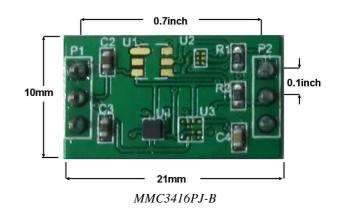

#### PIN DESCRIPTION

| Pin  | Name | Description        |
|------|------|--------------------|
| P1-1 | VDD  | I2C Supply Voltage |
| P1-2 | VDA  | Power              |
| P1-3 | GND  | Ground             |
| P2-1 | SDA  | I2C SDA            |
| P2-2 | SCL  | I2C SCL            |
| P2-3 | NC   | No Connect         |

#### SCHEMATIC OF THE MMC3416PJ-B



Information furnished by MEMSIC is believed to be accurate and reliable. However, no responsibility is assumed by MEMSIC for its use, nor for any infringements of patents or other rights of third parties, which may result from its use. No license is granted by implication or otherwise under any patent or patent rights of MEMSIC.

MEMSIC MMC3416PJ-B Prototyping Board User's Guide



ММС3416РЈ-В

#### PCB OUTLINE AND CONNECTION DIMENSIONS



#### ©MEMSIC, Inc.

One Technology Drive, Suite 325, Andover, MA, 01810, USA Tel: +1 978 738 0900 Fax: +1 978 738 0196 www.memsic.com

Page 1of 1