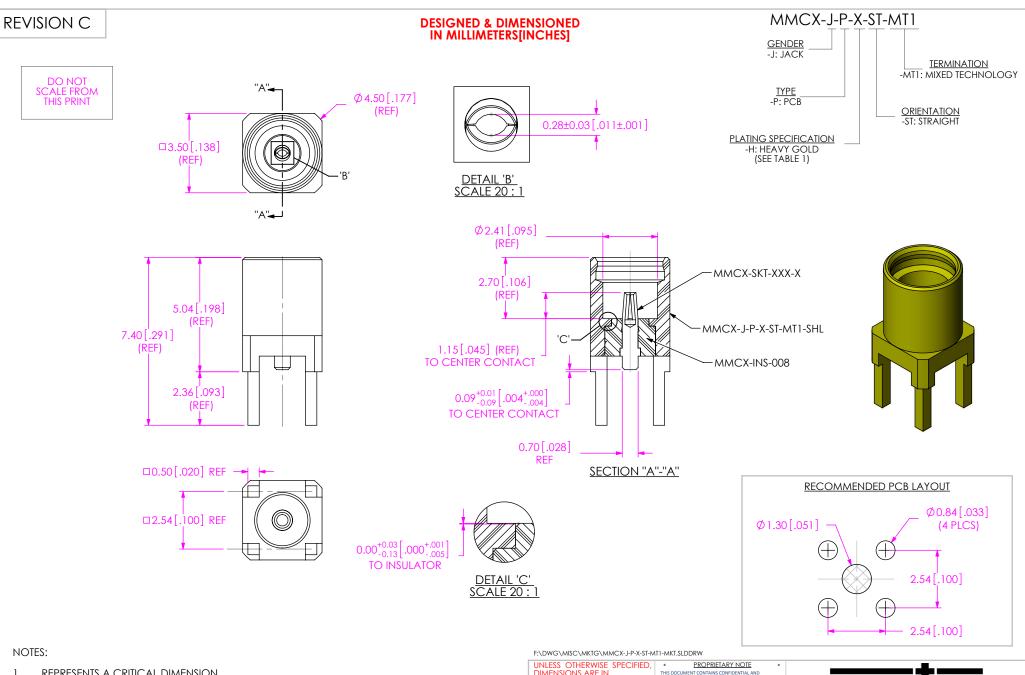

- REPRESENTS A CRITICAL DIMENSION.
- 2. PUSHOUT FORCE FOR INSULATOR: 22.24 N [5 LB] MIN.
- 3. PUSHOUT FORCE FOR CENTER CONTACT: 11.12 N [2.5 LB] MIN. 4. PARTS TO BE PACKAGED IN TRAYS; IF QUANITY IS LESS THAN HALF
- TARY, PARTS TO BE PACKAGED IN COHESIVE FOAM.
- 5. RoHs COMPLIANT.

TABLE 1: MATERIAL SAMTEC PART NUMBER MATERIAL PLATING - (REFERENCE) ITEM MMCX-J-P-X-ST-MT1-SHL SHELL BRASS C3604B 0.00008[.000003] GOLD OVER .00127[.000050] NICKEL MMCX-INS-008 INSULATOR PTFE TEFLON (WHITE) N/A MMCX-J-P-X-ST-MT1-SKT SOCKET BeCu C17300 0.00076[.000030] GOLD OVER .00127[.000050] NICKEL

C

DIMENSIONS ARE IN MILLIMETERS [INCHES] TOLERANCES ARE:

**DECIMALS ANGLES** 2 ° .X: ±0.3 [.01] .XX: ±0.13 [.005] .XXX: ±0.051 [.0020]

PROPRIETARY INFORMATION AND ALL DESIGN,
MANUFACTURING, REPRODUCTION, USE, PATENT RIGHTS AND SALES RIGHTS ARE EXPRESSLY RESERVED BY SAMTEC, INC. THIS DOCUMENT SHALL NOT BE DISCLOSED, IN WHOLE OR PART, TO ANY UNAUTHORIZED PERSON OR ENTITY NOR REPRODUCED, TRANSFERRED OR INCORPORATED IN ANY OTHER PROJECT IN ANY MANNER WITHOUT THE EXPRESS WRITTEN CONSENT OF SAMTEC, INC.

SHEET SCALE: 6:1

MATERIAL: DO NOT SCALE DRAWING SEE TABLE 1

520 PARK EAST BLVD, NEW ALBANY, IN 47150 FAX: 812-948-5047 PHONE: 812-944-6733 e-Mail: info@SAMTEC.com code: 55322

MMCX STRAIGHT, MIXED TECHNOLOGY JACK- 50 OHM

MMCX-J-P-X-ST-MT1

BY: R MUSSER

11/30/2007 | SHEET 1 OF 1