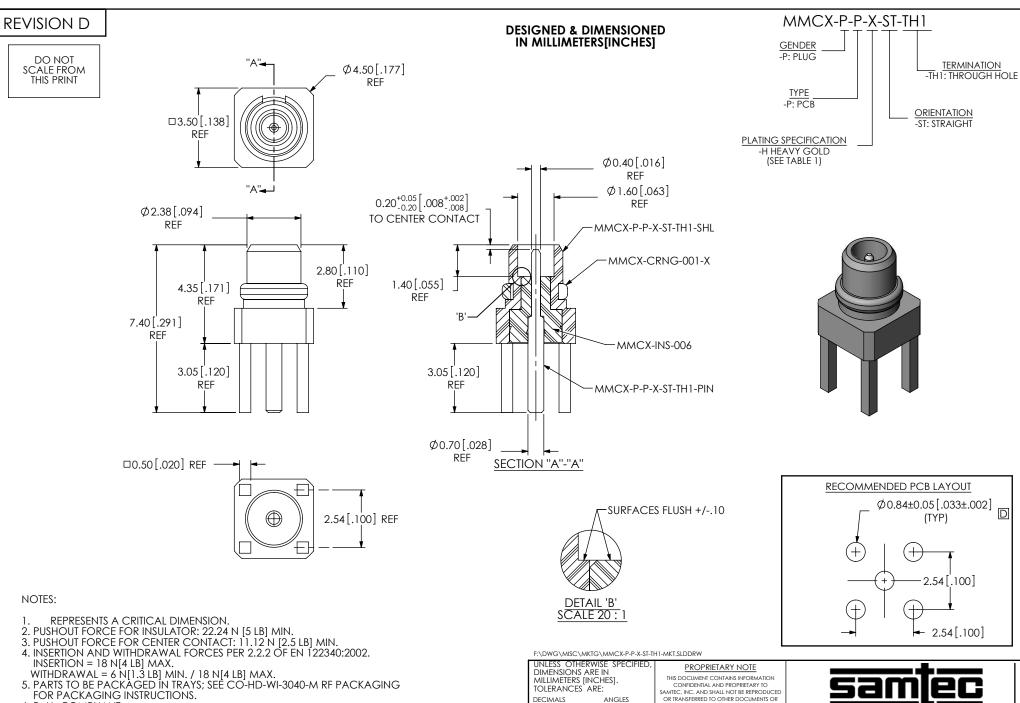

TABLE 1: MATERIAL SAMTEC PART NUMBER ITEM MATERIAL PLATING - (REFERENCE) MMCX-P-P-X-ST-TH1-SHL SHELL BRASS C3604B 0.00013[.000005] GOLD OVER .00127[.000050] NICKEL PTFE TEFLON (WHITE) INSULATOR MMCX-INS-006 N/A MMCX-P-P-X-ST-TH1-PIN PIN BRASS C3602B 0.00076[.000030] GOLD OVER .00127[.000050] NICKEL MMCX-CRNG-001 C-RING BeCu C17300 0.00008[.000003] GOLD OVER .00127[.000050] NICKEL

6. RoHs COMPLIANT.

INS DOCUMENT CONTAINS INFORMATION CONFIDENTIAL AND PROPRIETARY TO SAMIEC, INC. AND SHALL NOT BE REPRODUCE OR RANSFERRED TO OTHERS OR USED FOR ANY PURPOSE OTHER THAN THAT WHICH IT WAS OBTAINED WITHOUT THE EXPRESSED WRITTEN CONSENT OF SAMITEC, INC.

.XX: ±0.13 [.005] OBTAINED WITHER THAN HALL WHICH IT WAS OBTAINED WITHOUT THE EXPRESSED WRITTEN CONSENT OF SAMTEC, INC.

MATERIAL: DO NOT SCALE DRAWING SHEET SCALE: 6:1 D.

SEE TABLE 1

SCRIPTION:

MMCX STRAIGHT, THROUGH HOLE PLUG- 50 OHM

MMCX-P-P-X-ST-TH1

BY: R MUSSER 12/03/2007 | SHEET 1 OF 1