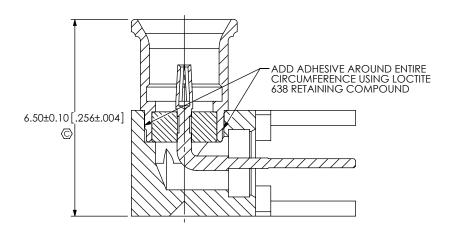

DO NOT SCALE DRAWING

SHEET SCALE: 8:1

520 PARK EAST BLVD, NEW ALBANY, IN 47150 PHONE: 812-944-6733 FAX: 812-948-5047 e-Mail: info@SAMTEC.com code: 55322

DESCRIPTION:

MMCX RIGHT ANGLE THROUGH HOLE, JACK-75 OHM