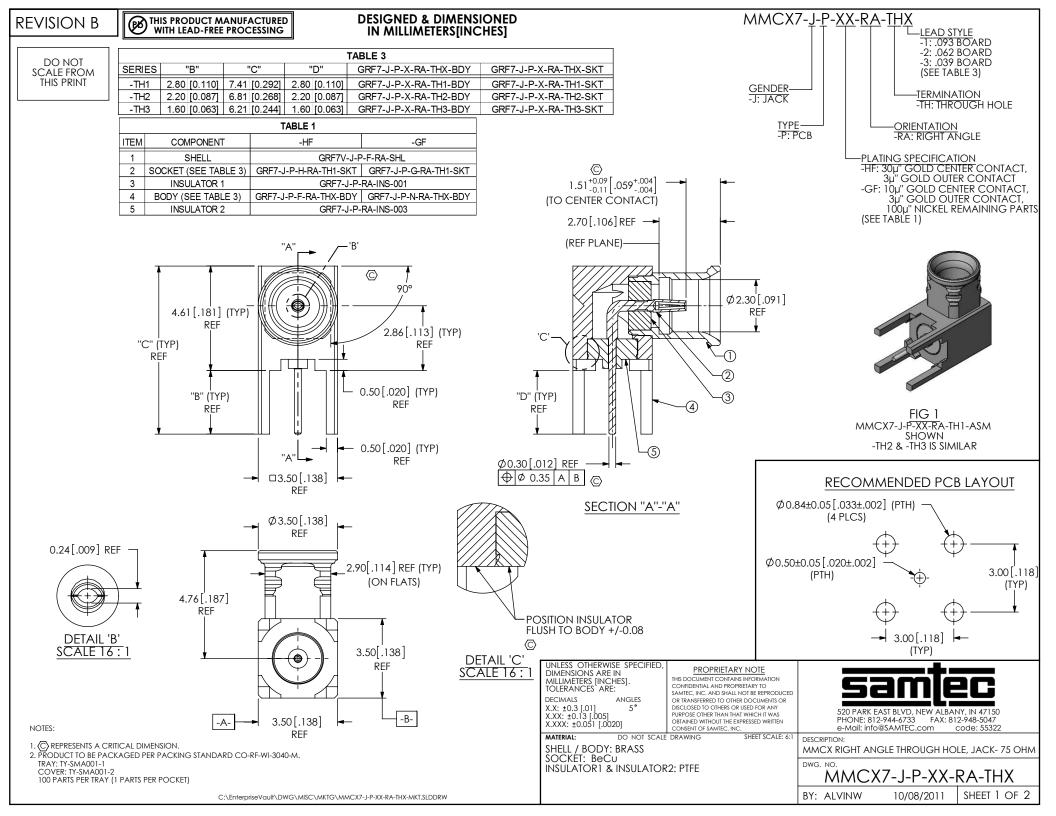

## REVISION B

IN PROCESS 1
INSERT INSULATOR 1 & SOCKET

IN PROCESS 2 PRESS / INSERT SHELL, INSULATOR 1, SOCKET INTO BODY