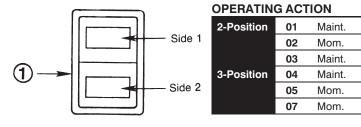

#### **CIRCUITRY**

| CIRCUITRY          |                  |                                                       |
|--------------------|------------------|-------------------------------------------------------|
|                    |                  | 2-Position 3-Position                                 |
| Silver<br>Contacts | Gold<br>Contacts |                                                       |
| AA                 | ВА               | 1 2 3 1 2 3 1 2 3 1 2 3                               |
| AC                 | ВС               | 1 2 3 1 2 3 1 2 3 1 2 3 1 2 3 4 5 6 4 5 6 4 5 6 4 5 6 |

#### Example: MML24KA3AA01HDRXX

Electronic control rocker switch with black housing, printed wiring board terminals; 1 pole, silver contacts; 2-position, maintained action; one circuit ON in each position; black rocker, red lens for LED display in Side 1 and no lens in Side 2.