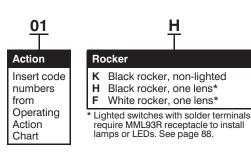

**MML24 ORDER GUIDE** 

(Catalog listing for switch, less assembled display options)

| MML24K                  | A                                                             | 3                                                         | AA                                       |
|-------------------------|---------------------------------------------------------------|-----------------------------------------------------------|------------------------------------------|
| Housing Type            | Mounting                                                      |                                                           | Circuitry                                |
| MML24K<br>Black housing | A No bezel (PWB mounting) K Black bezel, mtg. clip/long sides | <ul><li>3 Printed wiring board</li><li>2 Solder</li></ul> | Insert code letters from Circuitry Chart |

#### Example: MML24KA3AA01HDRXX

Electronic control rocker switch with black housing, printed wiring board terminals; 1 pole, silver contacts; 2-position, maintained action; one circuit ON in each position; black rocker, red lens for LED display in Side 1 and no lens in Side 2.