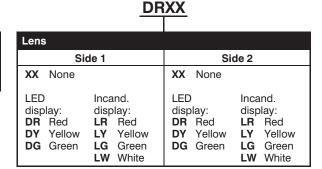

#### Example: MML24KA3AA01HDRXX

Electronic control rocker switch with black housing, printed wiring board terminals; 1 pole, silver contacts; 2-position, maintained action; one circuit ON in each position; black rocker, red lens for LED display in Side 1 and no lens in Side 2.