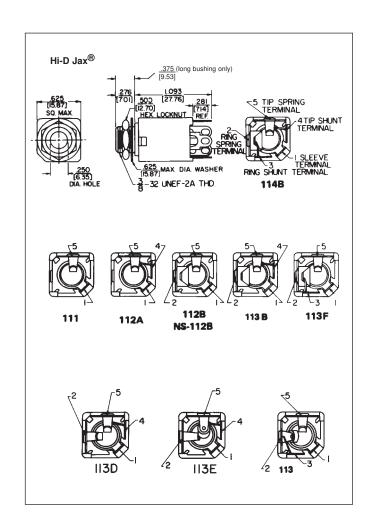

Everlight and Freescale. Main products comprise IC, Modules, Potentiometer, IC Socket, Relay, Connector. Our parts cover such applications as commercial, industrial, and automotives areas.

We are looking forward to setting up business relationship with you and hope to provide you with the best service and solution. Let us make a better world for our industry!



# Contact us

Tel: +86-755-8981 8866 Fax: +86-755-8427 6832

Email & Skype: info@chipsmall.com Web: www.chipsmall.com

Address: A1208, Overseas Decoration Building, #122 Zhenhua RD., Futian, Shenzhen, China







## **Switchcraft**

#### ONLINE CATALOG

SWITCHCRAFT, INC. 5555 N. Elston Ave. Chicago, IL 60630 • 773 792-2700 • FAX: 773 792-2129 www.switchcraft.com

### 1/4" ENCLOSED TELEPHONE JACKS



#### **INSULATED MOUNTING**