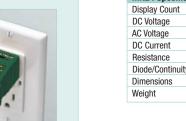

Manual Ranging MultiMeter

AC Voltage Detection

**Receptacle Tester** 

| MN24 Specifications | Range                      | Basic Accuracy |
|---------------------|----------------------------|----------------|
| Display Count       | 2000 count                 |                |
| DC Voltage          | 600V (0.1mV)               | ±0.5%          |
| AC Voltage          | 600V (0.1V)                | ±1.5%          |
| DC Current          | 10A (1µA)                  | ±1.8%          |
| Resistance          | 2ΜΩ (0.1Ω)                 | ±0.8%          |
| Diode/Continuity    | Yes                        |                |
| Dimensions          | 4.8x2.4x1.6" (122x61x40mm) |                |
| Weight              | 9.17oz (260g)              |                |