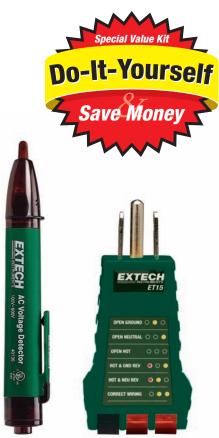

#### **Kit Includes:**

- MN24 Manual Ranging CAT II-600V MiniTec<sup>™</sup> MultiMeter with 7 functions including 1.5V and 9V Battery tests under load
- Model 40130 Non-Contact Voltage Detector detects AC Voltage from 100VAC to 600VAC without touching the source
- Model ET15 Receptacle Tester tests for faulty wiring in 3-wire receptacles and detects five wiring faults
- Supplied in an attractive storage case that provides protection and organization for the meters whenever they are needed
- Dimensions: 9.5x6.8x2.8" (241x173x71mm)

Manual Ranging MultiMeter

AC Voltage Detection

**Receptacle Tester** 

| MN24 Specifications | Range                      | Basic Accuracy |
|---------------------|----------------------------|----------------|
| Display Count       | 2000 count                 |                |
| DC Voltage          | 600V (0.1mV)               | ±0.5%          |
| AC Voltage          | 600V (0.1V)                | ±1.5%          |
| DC Current          | 10A (1µA)                  | ±1.8%          |
| Resistance          | 2ΜΩ (0.1Ω)                 | ±0.8%          |
| Diode/Continuity    | Yes                        |                |
| Dimensions          | 4.8x2.4x1.6" (122x61x40mm) |                |
| Weight              | 9.17oz (260g)              |                |