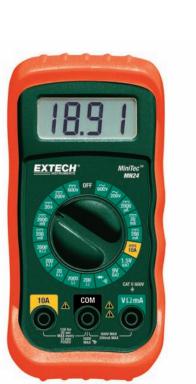

#### **Kit Includes:**

- MN24 Manual Ranging CAT II-600V MiniTec<sup>™</sup> MultiMeter with 7 functions including 1.5V and 9V Battery tests under load
- Model 40130 Non-Contact Voltage Detector detects AC Voltage from 100VAC to 600VAC without touching the source
- Model ET15 Receptacle Tester tests for faulty wiring in 3-wire receptacles and detects five wiring faults
- Supplied in an attractive storage case that provides protection and organization for the meters whenever they are needed
- Dimensions: 9.5x6.8x2.8" (241x173x71mm)

Manual Ranging MultiMeter

AC Voltage Detection

**Receptacle Tester** 

| MN24 Specifications | Range                      | Basic Accuracy |
|---------------------|----------------------------|----------------|
| Display Count       | 2000 count                 |                |
| DC Voltage          | 600V (0.1mV)               | ±0.5%          |
| AC Voltage          | 600V (0.1V)                | ±1.5%          |
| DC Current          | 10A (1µA)                  | ±1.8%          |
| Resistance          | 2ΜΩ (0.1Ω)                 | ±0.8%          |
| Diode/Continuity    | Yes                        |                |
| Dimensions          | 4.8x2.4x1.6" (122x61x40mm) |                |
| Weight              | 9.17oz (260g)              |                |