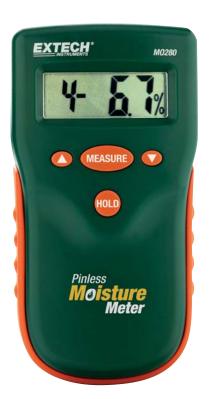

## **Pinless Moisture Meter**

Monitor moisture in wood and other building materials with virtually no surface damage

## **Features:**

- · Quickly indicates the moisture content of materials
- Select from 10 wood types and measurement ranges
- LCD displays % moisture of wood or material being tested
- Measurement depth to 0.75" (20mm) below the surface
- Automatic internal test and calibration
- Electro-magnetic testing technology
- · Low battery indication
- Complete with 9V battery and pouch case

M0280.....Pinless Moisture Meter