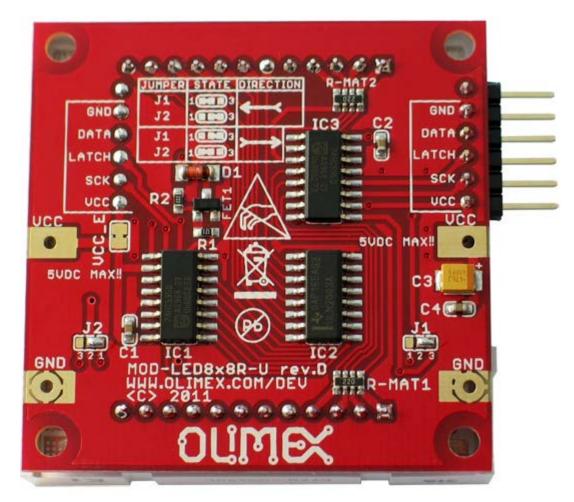

**DESCTIPTION:** MOD-LED8x8 is LED is stackable matrix which allow you to make any size LED array display by stacking them (snap-on) together. It stacks with MSP430-LED8x8-BOOSTERPACK which controll it and with additional MOD-LED8x8 you can make any size LED array display which to control with the low cost MSP430 Launchpad.

- LED8x8 brick connector
- FR-4, 1.5 mm (0,062"), red soldermask, white silkscreen component print
- Dimensions 50x50mm (2x2")

#### HARDWARE:

<u>MOD-LED8x8 schematic</u> revision D