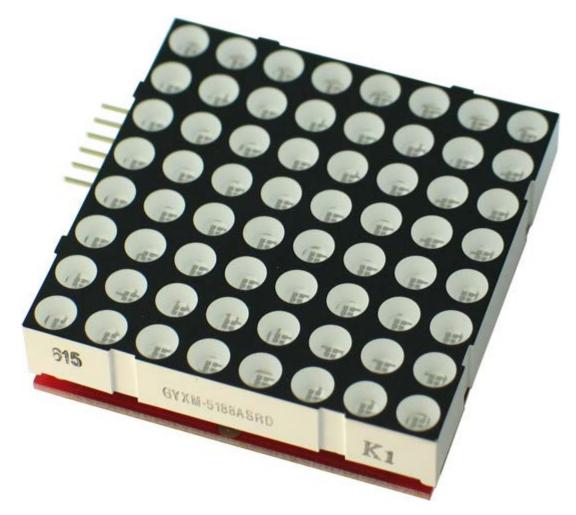

**DESCTIPTION:** MOD-LED8x8 is LED is stackable matrix which allow you to make any size LED array display by stacking them (snap-on) together. It stacks with MSP430-LED8x8-BOOSTERPACK which controll it and with additional MOD-LED8x8 you can make any size LED array display which to control with the low cost MSP430 Launchpad.

- LED8x8 brick connector
- FR-4, 1.5 mm (0,062"), red soldermask, white silkscreen component print
- Dimensions 50x50mm (2x2")