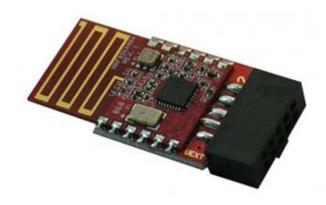

## MOD-MRF89-868

## **UEXT RADIO TRANSCIEVER MODULE WITH MRF89XAM9A**

## **FEATURES**

- MRF89XAM8A fully integrated ultra low-power, sub-GHz RF transceiver
- Tiny size
- On-board antenna
- UEXT connector
- PCB: FR-4, 1.00 mm (0,039"), red solder mask, component print
- Dimensions: 19.81 x 20.32 mm (0.78 x 0.80")