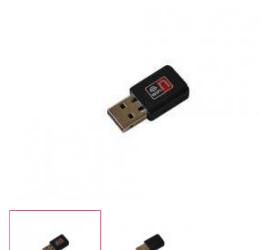

## MOD-WIFI-R5370

Able to operate as infrastructure and ad-hoc. WEP/TKIP/AES/WPA/WPA2/WAPI. Works with OLinuXino, Windows/Linux/MAC OS.

USB WIRELESS ADAPTER 150MB 802.11/B/G/N