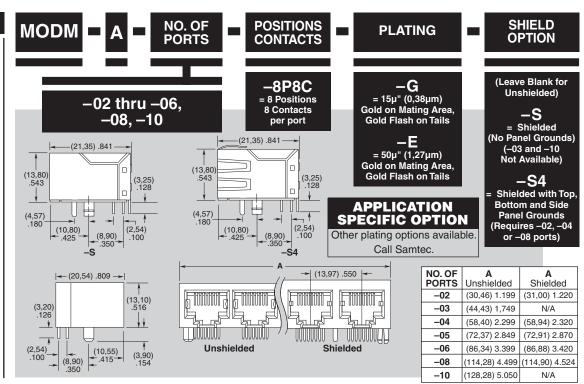

## **SPECIFICATIONS**

For complete specifications and recommended PCB layouts see www.samtec.com?MODM-A

Insulator Material: PBT Glass Filled Contact Material: Phosphor Bronze Shield Material:

Copper Alloy Plating: Gold on Contacts.

Nickel on Shield, Gold on Tails Operating Temp Range: -25°C to +90°C

**Current Rating:** 2 A per Contact Voltage Rating:

Contact Resistance: 20 mΩ max Minimum Cycles: 500

System Applications:

Packaging: Packaged and shipped in Bulk Packaging Trays; Trays suitable for automation are available upon request.

**RoHS Compliant:** 

Lead-Free Solderable: Yes (Wave Solder only)