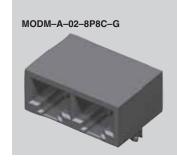

**MODM-A, MODM-B SERIES** 

FILE NO. E225096 FILE NO. E244987

## GANGED IN-LINE/STACKED MODULAR JACKS