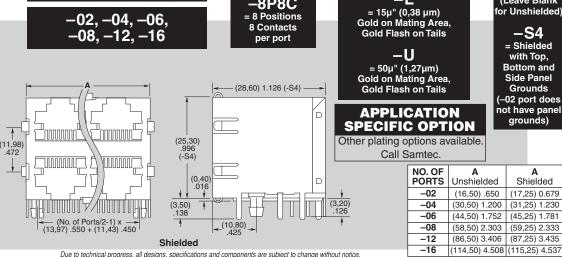

## **SPECIFICATIONS POSITIONS** MODM NO. OF **PLATING OPTIONS** CONTACTS PORTS For complete specifications and recommended PCB layouts see www.samtec.com?MODM-B Insulator Material: (Leave Blank PBT Glass Filled -8P8C = 15µ" (0,38 µm) Gold on Mating Area, **Contact Material:** -02, -04, -06,= 8 Positions 8 Contacts

Phosphor Bronze Shield Material: Copper Alloy Plating: Gold on Contacts, Nickel on Shield, Gold on Tails
Operating Temp Range:
-25°C to +90°C
Current Rating:
1.5 A per contact Voltage Rating: 120 VAC max Contact Resistance: 20 mΩ max Minimum Cycles: 500 System Applications: CAT3 Packaging:

Packaged and shipped in Bulk Packaging Trays; Trays suitable for automation are available upon request. RoHS Compliant:

Lead-Free Solderable: Yes (Wave Solder only)