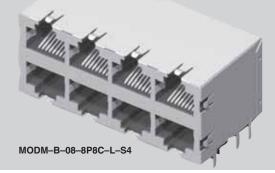

## **SPECIFICATIONS POSITIONS** MODM NO. OF **PLATING OPTIONS** CONTACTS PORTS For complete specifications and recommended PCB layouts see www.samtec.com?MODM-B Insulator Material: (Leave Blank PBT Glass Filled -8P8C = 15µ" (0,38 µm) Gold on Mating Area, **Contact Material:** -02, -04, -06,= 8 Positions 8 Contacts

Phosphor Bronze Shield Material: Copper Alloy Plating: Gold on Contacts, Nickel on Shield, Gold on Tails
Operating Temp Range:
-25°C to +90°C
Current Rating:
1.5 A per contact Voltage Rating: 120 VAC max Contact Resistance: 20 mΩ max Minimum Cycles: 500 System Applications: CAT3 Packaging: