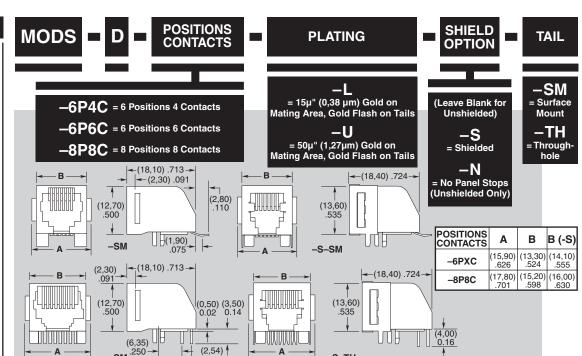

MODS-E-6P6C-L-S MODS-E-4P4C-E MODS-D-8P8C-L-S-SM MODS-D-6P6C-U-SM

**MODS-D, MODS-E SERIES** 

### **SPECIFICATIONS**

For complete specifications and recommended PCB lavouts see www.samtec.com?MODS-D

#### Insulator Material:

Nylon 46/ PBT Glass Filled (Nylon for -SM, PBT for -TH) Contact Material:

Phosphor Bronze Shield Material: Copper Alloy

Plating: Gold on Contacts, Nickel on Shield, Tin on Tails

Operating Temp Range:

-25°C to +90°C Current Rating: 1.5 A per contact Voltage Rating: 120 VAC

Contact Resistance:

20 m $\Omega$  max Minimum Cycles:

500 System Applications: CAT3

Packaging:

Packaged and shipped in Bulk Packaging Trays; Trays suitable for automation are available upon request.

## RoHS Compliant: Yes Lead-Free Solderable:

-SM=Yes

-TH=Yes (Wave Solder only)