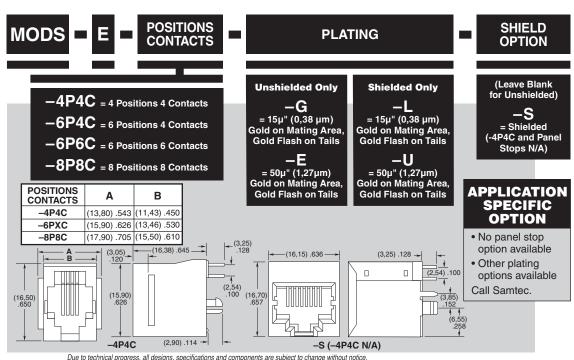

MODS-E-6P6C-L-S MODS-E-4P4C-E MODS-D-8P8C-L-S-SM MODS-D-6P6C-U-SM

**MODS-D, MODS-E SERIES** 

#### **SPECIFICATIONS**

For complete specifications and recommended PCB layouts see www.samtec.com?MODS-E

Insulator Material: Contact Material:

Phosphor Bronze Shield Material: Copper Alloy Plating:

Gold on Contacts, Nickel on Shield

Operating Temp Range: -25°C to +90°C Current Rating:

1.5 A per contact Voltage Rating: 120 VĂC

Contact Resistance: 20 mΩ max
Minimum Cycles:

System Applications: CAT3

Packaging:

Packaged and shipped in Bulk Packaging Trays; Trays suitable for automation are available upon request. RoHS Compliant:

Lead-Free Solderable: Yes (Wave Solder only)

■ WWW.SAMTEC.COM ■