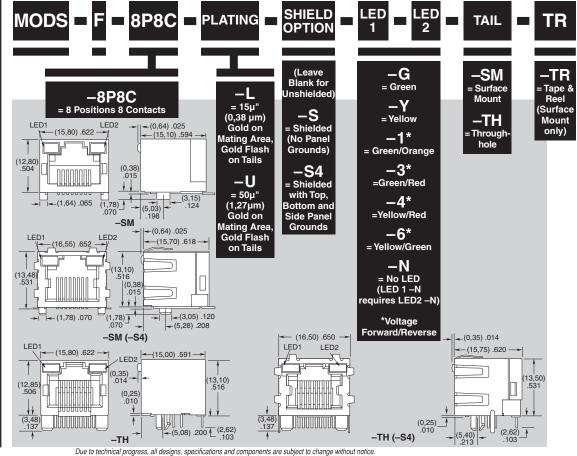

**MODS-F SERIES** 

## SINGLE RIGHT ANGLE MOD JACK WITH LED

## **SPECIFICATIONS**

For complete specifications and recommended PCB layouts see www.samtec.com?MODS-F

Insulator Material: Nylon 46 (For both -SM and -TH) Contact Material: Phosphor Bronze Shield Material:

Copper Alloy Plating: Gold on Contacts,

Nickel on Shield, Gold on Tails Operating Temp Range: -25°C to +90°C Current Rating:

1.5 A per contact Voltage Rating: 120 VAC max Contact Resistance:

 $20~\text{m}\Omega$  max Minimum Cycles: 500

System Applications: CAT3

Packaging:
Packaged and shipped in
Bulk Packaging Trays; Trays
suitable for automation are available upon request.

RoHS Compliant: Yes

Lead-Free Solderable: -TH=Yes (Wave Solder only)

-SM=Yes

■ WWW.SAMTEC.COM