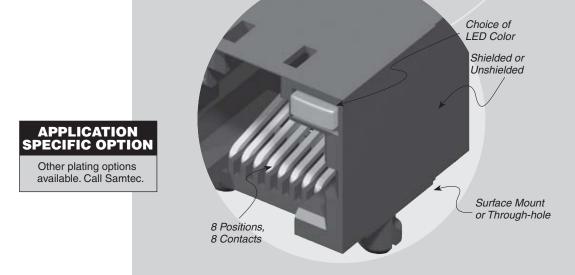

**MODS-F SERIES** 

## SINGLE RIGHT ANGLE MOD JACK WITH LED

## **SPECIFICATIONS**

For complete specifications and recommended PCB layouts see www.samtec.com?MODS-F

Insulator Material: Nylon 46 (For both -SM and -TH) Contact Material: Phosphor Bronze Shield Material: