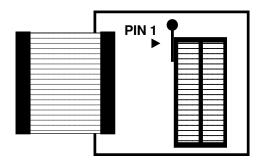

## QuickWriter™ Programming Adapter Information

This adapter accepts the PIC16C14000 in a 28 pin DIP package.

NOTE: Align PIN 1 of all devices with the arrows indicated.

NOTE: The 28 pin socket on this adapter does NOT support any other PICmicro Microcontroller (such as the PIC16F876).