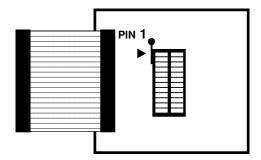

## QuickWriter™ Programming Adapter Information

This adapter accepts 8 pin and 14 pin DIP packages that are 300 mil wide.

NOTE: Align PIN 1 of all devices with the arrows indicated.

(972) 272-9392, FAX: (972) 494-5814, sales@tech-tools.com, http://www.tech-tools.com