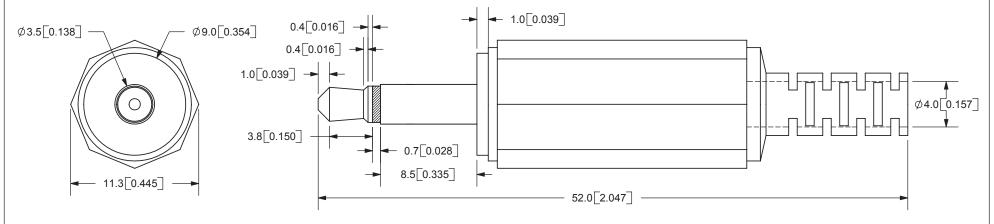

| REV. | DESCRIPTION | DATE      |
|------|-------------|-----------|
| Α    | NEW DRAWING | 3/10/2006 |

SCALE 1:1

SPECIFICATIONS: RATING: 6V DC @ 1A

| OPERATING TEMP: 0° ~ +40°C |          |             |     |  |
|----------------------------|----------|-------------|-----|--|
|                            | MATERIAL | PLATING     | PAR |  |
| BARREL                     | Brass    | Nickel      |     |  |
| INSULATOR                  | ABS      | Black Color | DRA |  |
| HOUSING                    | PVC      | Black Color |     |  |

9615 SW Allen Blvd., Ste. 103 Beaverton, OR 97005 Phone: 503-643-4899 800-275-4899 Fax: 503-372-1266

Website: www.cui.com

| MONO PLUG |              | A A    |             |        |  |
|-----------|--------------|--------|-------------|--------|--|
| PART NO.  |              | UNITS: |             |        |  |
| MP3-3501  |              |        | MM [INCHES] |        |  |
| DRAWN BY: | APPROVED BY: |        |             | SCALE: |  |
| 7R.I      |              |        |             | 3⋅1    |  |

PC FILE NAME:

MP3-3501 COPYRIGHT 2006 BY CUI INC.