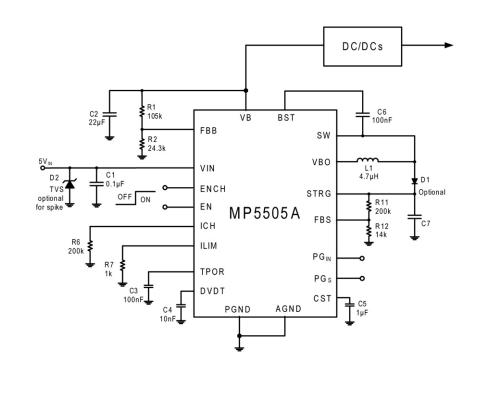

## MP5505A

7V, 4A, High-Efficiency Energy Storage and Management Unit

#### DESCRIPTION

MP5505A is a lossless energy storage and management unit • Wide 2.7V to 7V Operating Input Range targeted at solid-state and hard-disk drive applications. Its • Input-Current Limiter with Integrated 60mΩ MOSFET highly integrated input-current limit and energy storage and • Up to 4.5A Input-Current Limit release management makes the system solution very • Reverse-Current Protection compact.

The internal input-current-limit block with dv/dt control • Power-On-Reset prevents inrush current during system start-up; the bus • Adjustable dv/dt Slew Rate for Bus Voltage Start-Up voltage start-up slew rate is programmable. Also, it includes a • Internal 30mΩ Disconnect Switch power-on-reset function for hot-swapping. MPS' patented • Internal  $70m\Omega$  and  $60m\Omega$  Power Switches for Energy Storage energy storage and release management control circuit and Release Management Circuits minimizes the storage capacitor requirement. It pumps the • Thermal Protection input voltage to a higher storage voltage and releases the • EN and Power Good Indicators energy over a hold-up time to the system in the case of an · Available in a QFN-20 (3mm×4mm) Package input outage. The storage voltage and the release voltage are both programmable for different system applications.

The MP5505A requires a minimal number of readily available, standard, external components and is available in a QFN-20 (3mm×4mm) package.

### **TYPICAL APPLICATION**