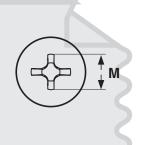

| METRIC - DIN 7985A PHILLIPS PAN MACHINE SCREWS DIN 7985 |                 |                    |       |                     |                |                   |                         |                |                                |
|---------------------------------------------------------|-----------------|--------------------|-------|---------------------|----------------|-------------------|-------------------------|----------------|--------------------------------|
| Nominal<br>Size                                         | Thread<br>Pitch | A<br>Head Diameter |       | H<br>Height of Head |                | M Recess Diameter | G<br>Recess Penetration |                | - Phillips<br>Driver<br>- Size |
|                                                         |                 |                    |       |                     |                |                   |                         |                |                                |
|                                                         |                 | M2                 | 0.4   | 4.0                 | 3.7            | 1.72              | 1.48                    | 2.5            | 1.4                            |
| M2.5                                                    | 0.45            | 5.0                | 4.7   | 2.12                | 1.88           | 2.7               | 1.6                     | 1.3            | 1                              |
| M3                                                      | 0.5             | 6.0                | 5.7   | 2.52                | 2.28           | 3.1               | 2.0                     | 1.7            | 1                              |
| M3.5                                                    | 0.6             | 7.0                | 6.64  | 2.82                | 2.58           | 4.2               | 2.24                    | 1.74           | 2                              |
| M4                                                      | 0.7             | 8.0                | 7.64  | 3.25                | 2.95           | 4.6               | 2.54                    | 2.04           | 2                              |
| M5                                                      | 0.8             | 10.0               | 9.64  | 3.95                | 3.65           | 5.3               | 3.27                    | 2.77           | 2                              |
| M6                                                      | 1               | 12.0               | 11.57 | 4.75                | 4.45           | 6.8               | 3.53                    | 3.03           | 3                              |
|                                                         |                 |                    |       |                     |                |                   |                         |                |                                |
| Tolerance on Length                                     |                 | 1-3mm: ±0.20       |       |                     | 4-6mm: ±0.24   |                   |                         | 7-10mm: ±0.29  |                                |
|                                                         |                 | 11-18mm: ±0.35     |       |                     | 19-30mm: ±0.42 |                   |                         | 31-50mm: ±0.50 |                                |