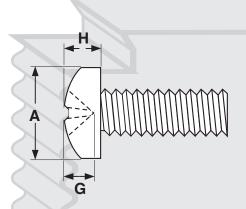

| METRIC - DIN 7985A PHILLIPS PAN MACHINE SCREWS DIN 7985 |                 |                    |       |                     |                |                   |                         |                |                                |
|---------------------------------------------------------|-----------------|--------------------|-------|---------------------|----------------|-------------------|-------------------------|----------------|--------------------------------|
| Nominal<br>Size                                         | Thread<br>Pitch | A<br>Head Diameter |       | H<br>Height of Head |                | M Recess Diameter | G<br>Recess Penetration |                | - Phillips<br>Driver<br>- Size |
|                                                         |                 |                    |       |                     |                |                   |                         |                |                                |
|                                                         |                 | M2                 | 0.4   | 4.0                 | 3.7            | 1.72              | 1.48                    | 2.5            | 1.4                            |
| M2.5                                                    | 0.45            | 5.0                | 4.7   | 2.12                | 1.88           | 2.7               | 1.6                     | 1.3            | 1                              |
| M3                                                      | 0.5             | 6.0                | 5.7   | 2.52                | 2.28           | 3.1               | 2.0                     | 1.7            | 1                              |
| M3.5                                                    | 0.6             | 7.0                | 6.64  | 2.82                | 2.58           | 4.2               | 2.24                    | 1.74           | 2                              |
| M4                                                      | 0.7             | 8.0                | 7.64  | 3.25                | 2.95           | 4.6               | 2.54                    | 2.04           | 2                              |
| M5                                                      | 0.8             | 10.0               | 9.64  | 3.95                | 3.65           | 5.3               | 3.27                    | 2.77           | 2                              |
| M6                                                      | 1               | 12.0               | 11.57 | 4.75                | 4.45           | 6.8               | 3.53                    | 3.03           | 3                              |
|                                                         |                 |                    |       |                     |                |                   |                         |                |                                |
| Tolerance on Length                                     |                 | 1-3mm: ±0.20       |       |                     | 4-6mm: ±0.24   |                   |                         | 7-10mm: ±0.29  |                                |
|                                                         |                 | 11-18mm: ±0.35     |       |                     | 19-30mm: ±0.42 |                   |                         | 31-50mm: ±0.50 |                                |