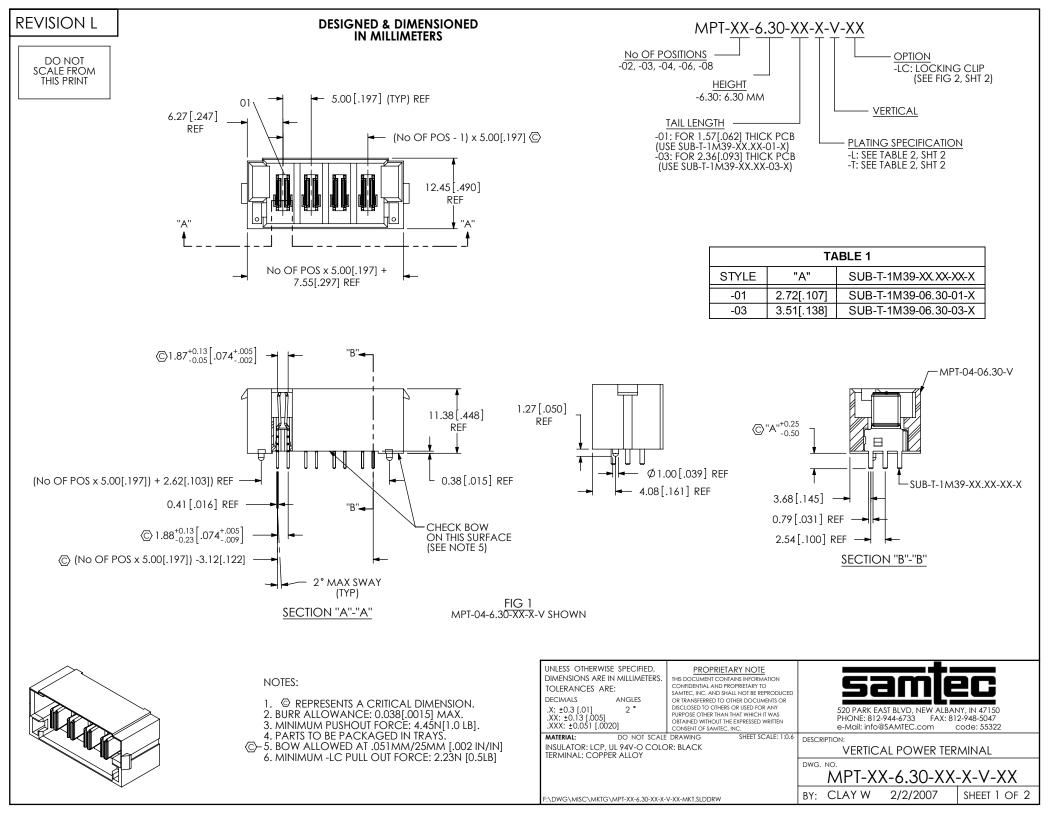

SECTION "C"-"C"

FIG 2 MPT-04-6.30-XX-X-V-LC SHOWN (SAME AS FIG 1, UNLESS OTHERWISE STATED)

| TABLE 2 |                        |                |  |
|---------|------------------------|----------------|--|
| PLATING | POWER PIN CONTACT AREA | POWER PIN TAIL |  |
| -L      | 10µ GOLD               | MATTE TIN      |  |
| -T      | MATTE TIN              | MATTE TIN      |  |

| PROPRIETARY NOTE<br>THIS DOCUMENT CONTAINS INFORMATION<br>CONTRIDENTIAL AND PROPRIETARY TO<br>SAMTEC, INC, AND SHALL NOT BE REPRODUCED<br>OR TRANSFERRED TO OTHER DOCUMENTS OR<br>DISCLOSED TO OTHER DOCUMENTS OR<br>DURCOSE OTHER THAN THAT WHICH IT WAS<br>OBTAINED WITHOUT THE EXPRESSED WRITEN<br>CONSENT OF SAMTEC, INC. | 520 PARK EAST BLVD, NEW ALBANY, IN 47150<br>PHONE: 812-944-6733 FAX: 812-948-5047<br>e-Mail: info@SAMTEC.com code: 55322 |
|-------------------------------------------------------------------------------------------------------------------------------------------------------------------------------------------------------------------------------------------------------------------------------------------------------------------------------|--------------------------------------------------------------------------------------------------------------------------|
| do not scale drawing                                                                                                                                                                                                                                                                                                          |                                                                                                                          |
|                                                                                                                                                                                                                                                                                                                               | DWG. NO. MPT-XX-6.30-XX-X-V-XX                                                                                           |
|                                                                                                                                                                                                                                                                                                                               | BY: CLAY W 2/2/2007 SHEET 2 OF 2                                                                                         |

F:\DWG\MISC\MKTG\MPT-XX-6.30-XX-X-V-XX-MKT.SLDDRW