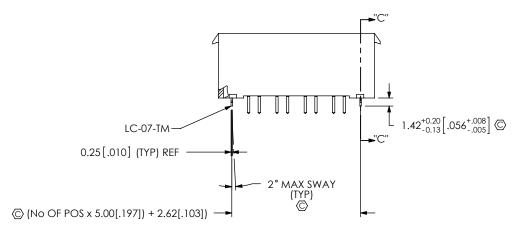

SECTION "C"-"C"

FIG 2 MPT-04-6.30-XX-X-V-LC SHOWN (SAME AS FIG 1, UNLESS OTHERWISE STATED)

| TABLE 2 |                        |                |  |
|---------|------------------------|----------------|--|
| PLATING | POWER PIN CONTACT AREA | POWER PIN TAIL |  |
| -L      | 10µ GOLD               | MATTE TIN      |  |
| -T      | MATTE TIN              | MATTE TIN      |  |